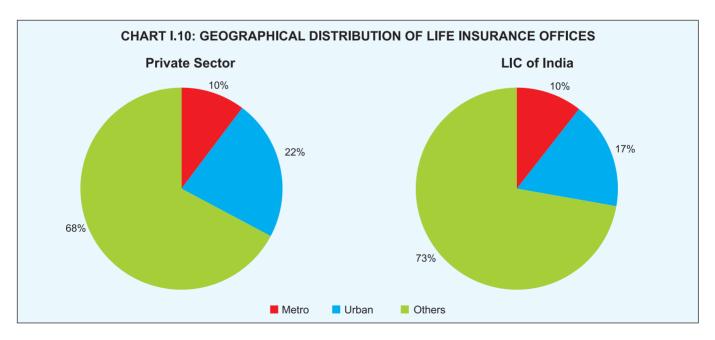

|      |                                                                              | Page No. |
|------|------------------------------------------------------------------------------|----------|
|      | CHARTS                                                                       |          |
| l.1  | Share of Sectors in GDP                                                      | <br>15   |
| 1.2  | Insurance Penetration in Select Countries – 2012                             | <br>17   |
| 1.3  | Insurance Density in Select Countries – 2012                                 | <br>17   |
| 1.4  | Insurance Penetration in India                                               | <br>19   |
| 1.5  | Insurance Density in India                                                   | <br>19   |
| 1.6  | Premium Underwritten by Life Insurers                                        | <br>20   |
| 1.7  | Duration wise Break-up of Claims Pending – Individual Policies               | <br>25   |
| 1.8  | Duration Wise Break-up of Claims Pending – Group Policies                    | <br>26   |
| 1.9  | Number of Life Insurance Offices                                             | <br>27   |
| I.10 | Geographical Distribution of Offices of Private Sector Life Insurers         | <br>28   |
| I.11 | Gross Direct Premium of Non-Life Insurers (Within & Outside India)           | <br>30   |
| 1.12 | Segment-Wise Premium of Non-life Insurers                                    | <br>31   |
| 1.13 | Number of Non-Life Insurance Offices – Tier Wise                             | <br>39   |
| 1.14 | Premium Underwritten by Standalone Health Insurers                           | <br>56   |
| II.1 | Individual New Business Premium of Life Insurers – Channel Wise              | <br>77   |
| 11.2 | Group New Business Premium of Life Insures – Channel Wise                    | <br>77   |
| 11.3 | New Business Premium of Life Insurers (Individual & Group)                   | <br>78   |
| 11.4 | Classification of Life Complaints                                            | <br>92   |
| 11.5 | Classification of Non-Life Complaints                                        | <br>92   |
| II.6 | Class-wise Non-Life Complaints                                               | <br>92   |
|      | STATEMENTS                                                                   |          |
| 1.   | International Comparison of Insurance Penetration                            | <br>121  |
| 2.   | International Comparison of Insurance Density                                | <br>122  |
| 3.   | First Year Life Insurance Premium                                            | <br>123  |
| 4.   | Total Life Insurance Premium                                                 | <br>124  |
| 5.   | Individual New Business Performance of Life Insurers – Channel wise          | <br>125  |
| 6.   | Group New Business Performance of Life Insurers – Channel wise               | <br>127  |
| 7.   | State-wise Individual New Business Underwritten                              | <br>129  |
| 8.   | State-wise Group New Business Underwritten                                   | <br>133  |
| 9.   | State-wise Life Insurance Penetration and Density of Individual New Business | <br>140  |
| 10.  | Individual Business (Within India) – Business in Force (Number of Policies)  | <br>141  |
| 11.  | Individual Business (Within India) – Business in Force (Sum Assured)         | <br>142  |
| 12.  | Linked and Non-Linked Premium of Life Insurers                               | <br>143  |
| 13.  | Linked and Non-Linked Commission of Life Insurers                            | <br>145  |