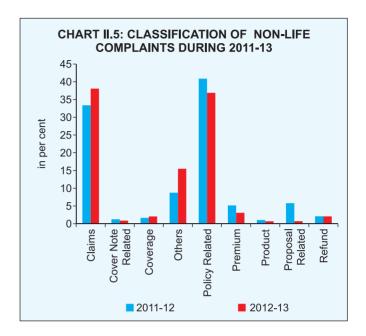

|      |                                                                              | Page No. |
|------|------------------------------------------------------------------------------|----------|
|      | CHARTS                                                                       |          |
| l.1  | Share of Sectors in GDP                                                      | <br>15   |
| 1.2  | Insurance Penetration in Select Countries – 2012                             | <br>17   |
| 1.3  | Insurance Density in Select Countries – 2012                                 | <br>17   |
| 1.4  | Insurance Penetration in India                                               | <br>19   |
| 1.5  | Insurance Density in India                                                   | <br>19   |
| 1.6  | Premium Underwritten by Life Insurers                                        | <br>20   |
| 1.7  | Duration wise Break-up of Claims Pending – Individual Policies               | <br>25   |
| 1.8  | Duration Wise Break-up of Claims Pending – Group Policies                    | <br>26   |
| 1.9  | Number of Life Insurance Offices                                             | <br>27   |
| I.10 | Geographical Distribution of Offices of Private Sector Life Insurers         | <br>28   |
| I.11 | Gross Direct Premium of Non-Life Insurers (Within & Outside India)           | <br>30   |
| 1.12 | Segment-Wise Premium of Non-life Insurers                                    | <br>31   |
| 1.13 | Number of Non-Life Insurance Offices – Tier Wise                             | <br>39   |
| 1.14 | Premium Underwritten by Standalone Health Insurers                           | <br>56   |
| II.1 | Individual New Business Premium of Life Insurers – Channel Wise              | <br>77   |
| 11.2 | Group New Business Premium of Life Insures – Channel Wise                    | <br>77   |
| 11.3 | New Business Premium of Life Insurers (Individual & Group)                   | <br>78   |
| 11.4 | Classification of Life Complaints                                            | <br>92   |
| 11.5 | Classification of Non-Life Complaints                                        | <br>92   |
| II.6 | Class-wise Non-Life Complaints                                               | <br>92   |
|      | STATEMENTS                                                                   |          |
| 1.   | International Comparison of Insurance Penetration                            | <br>121  |
| 2.   | International Comparison of Insurance Density                                | <br>122  |
| 3.   | First Year Life Insurance Premium                                            | <br>123  |
| 4.   | Total Life Insurance Premium                                                 | <br>124  |
| 5.   | Individual New Business Performance of Life Insurers – Channel wise          | <br>125  |
| 6.   | Group New Business Performance of Life Insurers – Channel wise               | <br>127  |
| 7.   | State-wise Individual New Business Underwritten                              | <br>129  |
| 8.   | State-wise Group New Business Underwritten                                   | <br>133  |
| 9.   | State-wise Life Insurance Penetration and Density of Individual New Business | <br>140  |
| 10.  | Individual Business (Within India) – Business in Force (Number of Policies)  | <br>141  |
| 11.  | Individual Business (Within India) – Business in Force (Sum Assured)         | <br>142  |
| 12.  | Linked and Non-Linked Premium of Life Insurers                               | <br>143  |
| 13.  | Linked and Non-Linked Commission of Life Insurers                            | <br>145  |