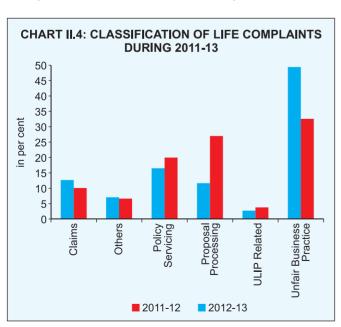

|      |                                                                              | Page No. |
|------|------------------------------------------------------------------------------|----------|
|      | CHARTS                                                                       |          |
| l.1  | Share of Sectors in GDP                                                      | <br>15   |
| 1.2  | Insurance Penetration in Select Countries – 2012                             | <br>17   |
| 1.3  | Insurance Density in Select Countries – 2012                                 | <br>17   |
| 1.4  | Insurance Penetration in India                                               | <br>19   |
| 1.5  | Insurance Density in India                                                   | <br>19   |
| 1.6  | Premium Underwritten by Life Insurers                                        | <br>20   |
| 1.7  | Duration wise Break-up of Claims Pending – Individual Policies               | <br>25   |
| 1.8  | Duration Wise Break-up of Claims Pending – Group Policies                    | <br>26   |
| 1.9  | Number of Life Insurance Offices                                             | <br>27   |
| I.10 | Geographical Distribution of Offices of Private Sector Life Insurers         | <br>28   |
| I.11 | Gross Direct Premium of Non-Life Insurers (Within & Outside India)           | <br>30   |
| 1.12 | Segment-Wise Premium of Non-life Insurers                                    | <br>31   |
| 1.13 | Number of Non-Life Insurance Offices – Tier Wise                             | <br>39   |
| 1.14 | Premium Underwritten by Standalone Health Insurers                           | <br>56   |
| II.1 | Individual New Business Premium of Life Insurers – Channel Wise              | <br>77   |
| 11.2 | Group New Business Premium of Life Insures – Channel Wise                    | <br>77   |
| 11.3 | New Business Premium of Life Insurers (Individual & Group)                   | <br>78   |
| 11.4 | Classification of Life Complaints                                            | <br>92   |
| 11.5 | Classification of Non-Life Complaints                                        | <br>92   |
| II.6 | Class-wise Non-Life Complaints                                               | <br>92   |
|      | STATEMENTS                                                                   |          |
| 1.   | International Comparison of Insurance Penetration                            | <br>121  |
| 2.   | International Comparison of Insurance Density                                | <br>122  |
| 3.   | First Year Life Insurance Premium                                            | <br>123  |
| 4.   | Total Life Insurance Premium                                                 | <br>124  |
| 5.   | Individual New Business Performance of Life Insurers – Channel wise          | <br>125  |
| 6.   | Group New Business Performance of Life Insurers – Channel wise               | <br>127  |
| 7.   | State-wise Individual New Business Underwritten                              | <br>129  |
| 8.   | State-wise Group New Business Underwritten                                   | <br>133  |
| 9.   | State-wise Life Insurance Penetration and Density of Individual New Business | <br>140  |
| 10.  | Individual Business (Within India) – Business in Force (Number of Policies)  | <br>141  |
| 11.  | Individual Business (Within India) – Business in Force (Sum Assured)         | <br>142  |
| 12.  | Linked and Non-Linked Premium of Life Insurers                               | <br>143  |
| 13.  | Linked and Non-Linked Commission of Life Insurers                            | <br>145  |