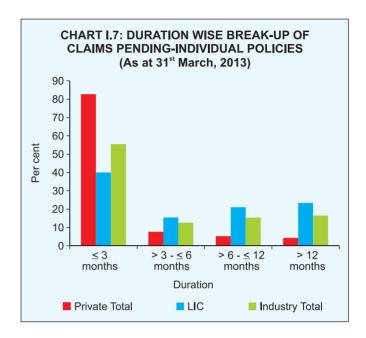

|      |                                                                              | Page No. |
|------|------------------------------------------------------------------------------|----------|
|      | CHARTS                                                                       |          |
| l.1  | Share of Sectors in GDP                                                      | <br>15   |
| 1.2  | Insurance Penetration in Select Countries – 2012                             | <br>17   |
| 1.3  | Insurance Density in Select Countries – 2012                                 | <br>17   |
| 1.4  | Insurance Penetration in India                                               | <br>19   |
| 1.5  | Insurance Density in India                                                   | <br>19   |
| 1.6  | Premium Underwritten by Life Insurers                                        | <br>20   |
| 1.7  | Duration wise Break-up of Claims Pending – Individual Policies               | <br>25   |
| 1.8  | Duration Wise Break-up of Claims Pending – Group Policies                    | <br>26   |
| 1.9  | Number of Life Insurance Offices                                             | <br>27   |
| I.10 | Geographical Distribution of Offices of Private Sector Life Insurers         | <br>28   |
| I.11 | Gross Direct Premium of Non-Life Insurers (Within & Outside India)           | <br>30   |
| 1.12 | Segment-Wise Premium of Non-life Insurers                                    | <br>31   |
| 1.13 | Number of Non-Life Insurance Offices – Tier Wise                             | <br>39   |
| 1.14 | Premium Underwritten by Standalone Health Insurers                           | <br>56   |
| II.1 | Individual New Business Premium of Life Insurers – Channel Wise              | <br>77   |
| 11.2 | Group New Business Premium of Life Insures – Channel Wise                    | <br>77   |
| 11.3 | New Business Premium of Life Insurers (Individual & Group)                   | <br>78   |
| 11.4 | Classification of Life Complaints                                            | <br>92   |
| 11.5 | Classification of Non-Life Complaints                                        | <br>92   |
| II.6 | Class-wise Non-Life Complaints                                               | <br>92   |
|      | STATEMENTS                                                                   |          |
| 1.   | International Comparison of Insurance Penetration                            | <br>121  |
| 2.   | International Comparison of Insurance Density                                | <br>122  |
| 3.   | First Year Life Insurance Premium                                            | <br>123  |
| 4.   | Total Life Insurance Premium                                                 | <br>124  |
| 5.   | Individual New Business Performance of Life Insurers – Channel wise          | <br>125  |
| 6.   | Group New Business Performance of Life Insurers – Channel wise               | <br>127  |
| 7.   | State-wise Individual New Business Underwritten                              | <br>129  |
| 8.   | State-wise Group New Business Underwritten                                   | <br>133  |
| 9.   | State-wise Life Insurance Penetration and Density of Individual New Business | <br>140  |
| 10.  | Individual Business (Within India) – Business in Force (Number of Policies)  | <br>141  |
| 11.  | Individual Business (Within India) – Business in Force (Sum Assured)         | <br>142  |
| 12.  | Linked and Non-Linked Premium of Life Insurers                               | <br>143  |
| 13.  | Linked and Non-Linked Commission of Life Insurers                            | <br>145  |