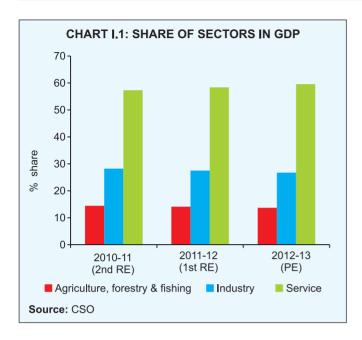

|      |                                                                              | Page No. |
|------|------------------------------------------------------------------------------|----------|
|      | CHARTS                                                                       |          |
| l.1  | Share of Sectors in GDP                                                      | <br>15   |
| 1.2  | Insurance Penetration in Select Countries – 2012                             | <br>17   |
| 1.3  | Insurance Density in Select Countries – 2012                                 | <br>17   |
| 1.4  | Insurance Penetration in India                                               | <br>19   |
| 1.5  | Insurance Density in India                                                   | <br>19   |
| 1.6  | Premium Underwritten by Life Insurers                                        | <br>20   |
| 1.7  | Duration wise Break-up of Claims Pending – Individual Policies               | <br>25   |
| 1.8  | Duration Wise Break-up of Claims Pending – Group Policies                    | <br>26   |
| 1.9  | Number of Life Insurance Offices                                             | <br>27   |
| I.10 | Geographical Distribution of Offices of Private Sector Life Insurers         | <br>28   |
| I.11 | Gross Direct Premium of Non-Life Insurers (Within & Outside India)           | <br>30   |
| 1.12 | Segment-Wise Premium of Non-life Insurers                                    | <br>31   |
| 1.13 | Number of Non-Life Insurance Offices – Tier Wise                             | <br>39   |
| 1.14 | Premium Underwritten by Standalone Health Insurers                           | <br>56   |
| II.1 | Individual New Business Premium of Life Insurers – Channel Wise              | <br>77   |
| 11.2 | Group New Business Premium of Life Insures – Channel Wise                    | <br>77   |
| 11.3 | New Business Premium of Life Insurers (Individual & Group)                   | <br>78   |
| 11.4 | Classification of Life Complaints                                            | <br>92   |
| 11.5 | Classification of Non-Life Complaints                                        | <br>92   |
| II.6 | Class-wise Non-Life Complaints                                               | <br>92   |
|      | STATEMENTS                                                                   |          |
| 1.   | International Comparison of Insurance Penetration                            | <br>121  |
| 2.   | International Comparison of Insurance Density                                | <br>122  |
| 3.   | First Year Life Insurance Premium                                            | <br>123  |
| 4.   | Total Life Insurance Premium                                                 | <br>124  |
| 5.   | Individual New Business Performance of Life Insurers – Channel wise          | <br>125  |
| 6.   | Group New Business Performance of Life Insurers – Channel wise               | <br>127  |
| 7.   | State-wise Individual New Business Underwritten                              | <br>129  |
| 8.   | State-wise Group New Business Underwritten                                   | <br>133  |
| 9.   | State-wise Life Insurance Penetration and Density of Individual New Business | <br>140  |
| 10.  | Individual Business (Within India) – Business in Force (Number of Policies)  | <br>141  |
| 11.  | Individual Business (Within India) – Business in Force (Sum Assured)         | <br>142  |
| 12.  | Linked and Non-Linked Premium of Life Insurers                               | <br>143  |
| 13.  | Linked and Non-Linked Commission of Life Insurers                            | <br>145  |