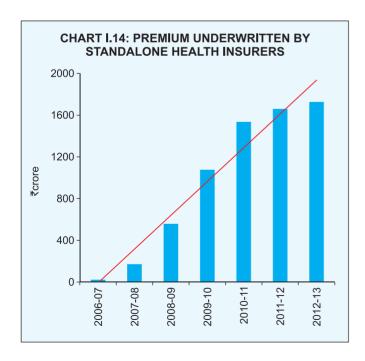

|      |                                                                              | Page No. |
|------|------------------------------------------------------------------------------|----------|
|      | CHARTS                                                                       |          |
| l.1  | Share of Sectors in GDP                                                      | <br>15   |
| 1.2  | Insurance Penetration in Select Countries – 2012                             | <br>17   |
| 1.3  | Insurance Density in Select Countries – 2012                                 | <br>17   |
| 1.4  | Insurance Penetration in India                                               | <br>19   |
| 1.5  | Insurance Density in India                                                   | <br>19   |
| 1.6  | Premium Underwritten by Life Insurers                                        | <br>20   |
| 1.7  | Duration wise Break-up of Claims Pending – Individual Policies               | <br>25   |
| 1.8  | Duration Wise Break-up of Claims Pending – Group Policies                    | <br>26   |
| 1.9  | Number of Life Insurance Offices                                             | <br>27   |
| I.10 | Geographical Distribution of Offices of Private Sector Life Insurers         | <br>28   |
| I.11 | Gross Direct Premium of Non-Life Insurers (Within & Outside India)           | <br>30   |
| 1.12 | Segment-Wise Premium of Non-life Insurers                                    | <br>31   |
| 1.13 | Number of Non-Life Insurance Offices – Tier Wise                             | <br>39   |
| 1.14 | Premium Underwritten by Standalone Health Insurers                           | <br>56   |
| II.1 | Individual New Business Premium of Life Insurers – Channel Wise              | <br>77   |
| 11.2 | Group New Business Premium of Life Insures – Channel Wise                    | <br>77   |
| 11.3 | New Business Premium of Life Insurers (Individual & Group)                   | <br>78   |
| 11.4 | Classification of Life Complaints                                            | <br>92   |
| 11.5 | Classification of Non-Life Complaints                                        | <br>92   |
| II.6 | Class-wise Non-Life Complaints                                               | <br>92   |
|      | STATEMENTS                                                                   |          |
| 1.   | International Comparison of Insurance Penetration                            | <br>121  |
| 2.   | International Comparison of Insurance Density                                | <br>122  |
| 3.   | First Year Life Insurance Premium                                            | <br>123  |
| 4.   | Total Life Insurance Premium                                                 | <br>124  |
| 5.   | Individual New Business Performance of Life Insurers – Channel wise          | <br>125  |
| 6.   | Group New Business Performance of Life Insurers – Channel wise               | <br>127  |
| 7.   | State-wise Individual New Business Underwritten                              | <br>129  |
| 8.   | State-wise Group New Business Underwritten                                   | <br>133  |
| 9.   | State-wise Life Insurance Penetration and Density of Individual New Business | <br>140  |
| 10.  | Individual Business (Within India) – Business in Force (Number of Policies)  | <br>141  |
| 11.  | Individual Business (Within India) – Business in Force (Sum Assured)         | <br>142  |
| 12.  | Linked and Non-Linked Premium of Life Insurers                               | <br>143  |
| 13.  | Linked and Non-Linked Commission of Life Insurers                            | <br>145  |