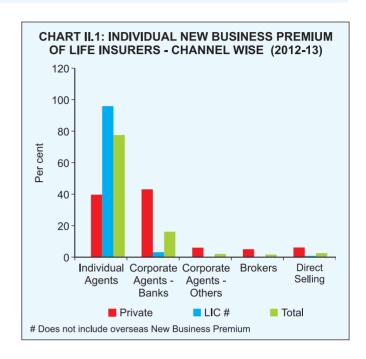

|      |                                                                              | Page No. |
|------|------------------------------------------------------------------------------|----------|
|      | CHARTS                                                                       |          |
| l.1  | Share of Sectors in GDP                                                      | <br>15   |
| 1.2  | Insurance Penetration in Select Countries – 2012                             | <br>17   |
| 1.3  | Insurance Density in Select Countries – 2012                                 | <br>17   |
| 1.4  | Insurance Penetration in India                                               | <br>19   |
| 1.5  | Insurance Density in India                                                   | <br>19   |
| 1.6  | Premium Underwritten by Life Insurers                                        | <br>20   |
| 1.7  | Duration wise Break-up of Claims Pending – Individual Policies               | <br>25   |
| 1.8  | Duration Wise Break-up of Claims Pending – Group Policies                    | <br>26   |
| 1.9  | Number of Life Insurance Offices                                             | <br>27   |
| I.10 | Geographical Distribution of Offices of Private Sector Life Insurers         | <br>28   |
| I.11 | Gross Direct Premium of Non-Life Insurers (Within & Outside India)           | <br>30   |
| 1.12 | Segment-Wise Premium of Non-life Insurers                                    | <br>31   |
| 1.13 | Number of Non-Life Insurance Offices – Tier Wise                             | <br>39   |
| 1.14 | Premium Underwritten by Standalone Health Insurers                           | <br>56   |
| II.1 | Individual New Business Premium of Life Insurers – Channel Wise              | <br>77   |
| 11.2 | Group New Business Premium of Life Insures – Channel Wise                    | <br>77   |
| 11.3 | New Business Premium of Life Insurers (Individual & Group)                   | <br>78   |
| 11.4 | Classification of Life Complaints                                            | <br>92   |
| 11.5 | Classification of Non-Life Complaints                                        | <br>92   |
| II.6 | Class-wise Non-Life Complaints                                               | <br>92   |
|      | STATEMENTS                                                                   |          |
| 1.   | International Comparison of Insurance Penetration                            | <br>121  |
| 2.   | International Comparison of Insurance Density                                | <br>122  |
| 3.   | First Year Life Insurance Premium                                            | <br>123  |
| 4.   | Total Life Insurance Premium                                                 | <br>124  |
| 5.   | Individual New Business Performance of Life Insurers – Channel wise          | <br>125  |
| 6.   | Group New Business Performance of Life Insurers – Channel wise               | <br>127  |
| 7.   | State-wise Individual New Business Underwritten                              | <br>129  |
| 8.   | State-wise Group New Business Underwritten                                   | <br>133  |
| 9.   | State-wise Life Insurance Penetration and Density of Individual New Business | <br>140  |
| 10.  | Individual Business (Within India) – Business in Force (Number of Policies)  | <br>141  |
| 11.  | Individual Business (Within India) – Business in Force (Sum Assured)         | <br>142  |
| 12.  | Linked and Non-Linked Premium of Life Insurers                               | <br>143  |
| 13.  | Linked and Non-Linked Commission of Life Insurers                            | <br>145  |