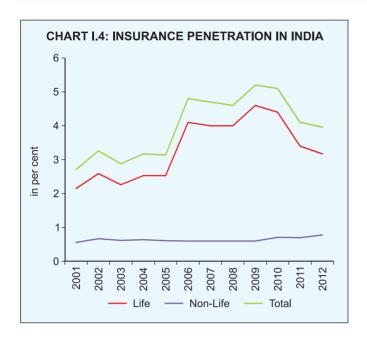

|      |                                                                              | Page No. |
|------|------------------------------------------------------------------------------|----------|
|      | CHARTS                                                                       |          |
| l.1  | Share of Sectors in GDP                                                      | <br>15   |
| 1.2  | Insurance Penetration in Select Countries – 2012                             | <br>17   |
| 1.3  | Insurance Density in Select Countries – 2012                                 | <br>17   |
| 1.4  | Insurance Penetration in India                                               | <br>19   |
| 1.5  | Insurance Density in India                                                   | <br>19   |
| 1.6  | Premium Underwritten by Life Insurers                                        | <br>20   |
| 1.7  | Duration wise Break-up of Claims Pending – Individual Policies               | <br>25   |
| 1.8  | Duration Wise Break-up of Claims Pending – Group Policies                    | <br>26   |
| 1.9  | Number of Life Insurance Offices                                             | <br>27   |
| I.10 | Geographical Distribution of Offices of Private Sector Life Insurers         | <br>28   |
| I.11 | Gross Direct Premium of Non-Life Insurers (Within & Outside India)           | <br>30   |
| 1.12 | Segment-Wise Premium of Non-life Insurers                                    | <br>31   |
| 1.13 | Number of Non-Life Insurance Offices – Tier Wise                             | <br>39   |
| 1.14 | Premium Underwritten by Standalone Health Insurers                           | <br>56   |
| II.1 | Individual New Business Premium of Life Insurers – Channel Wise              | <br>77   |
| 11.2 | Group New Business Premium of Life Insures – Channel Wise                    | <br>77   |
| 11.3 | New Business Premium of Life Insurers (Individual & Group)                   | <br>78   |
| 11.4 | Classification of Life Complaints                                            | <br>92   |
| 11.5 | Classification of Non-Life Complaints                                        | <br>92   |
| II.6 | Class-wise Non-Life Complaints                                               | <br>92   |
|      | STATEMENTS                                                                   |          |
| 1.   | International Comparison of Insurance Penetration                            | <br>121  |
| 2.   | International Comparison of Insurance Density                                | <br>122  |
| 3.   | First Year Life Insurance Premium                                            | <br>123  |
| 4.   | Total Life Insurance Premium                                                 | <br>124  |
| 5.   | Individual New Business Performance of Life Insurers – Channel wise          | <br>125  |
| 6.   | Group New Business Performance of Life Insurers – Channel wise               | <br>127  |
| 7.   | State-wise Individual New Business Underwritten                              | <br>129  |
| 8.   | State-wise Group New Business Underwritten                                   | <br>133  |
| 9.   | State-wise Life Insurance Penetration and Density of Individual New Business | <br>140  |
| 10.  | Individual Business (Within India) – Business in Force (Number of Policies)  | <br>141  |
| 11.  | Individual Business (Within India) – Business in Force (Sum Assured)         | <br>142  |
| 12.  | Linked and Non-Linked Premium of Life Insurers                               | <br>143  |
| 13.  | Linked and Non-Linked Commission of Life Insurers                            | <br>145  |