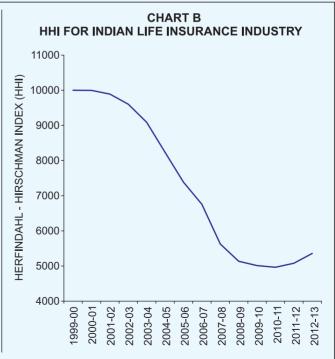

|      |                                                                              | Page No. |
|------|------------------------------------------------------------------------------|----------|
|      | CHARTS                                                                       |          |
| l.1  | Share of Sectors in GDP                                                      | <br>15   |
| 1.2  | Insurance Penetration in Select Countries – 2012                             | <br>17   |
| 1.3  | Insurance Density in Select Countries – 2012                                 | <br>17   |
| 1.4  | Insurance Penetration in India                                               | <br>19   |
| 1.5  | Insurance Density in India                                                   | <br>19   |
| 1.6  | Premium Underwritten by Life Insurers                                        | <br>20   |
| 1.7  | Duration wise Break-up of Claims Pending – Individual Policies               | <br>25   |
| 1.8  | Duration Wise Break-up of Claims Pending – Group Policies                    | <br>26   |
| 1.9  | Number of Life Insurance Offices                                             | <br>27   |
| I.10 | Geographical Distribution of Offices of Private Sector Life Insurers         | <br>28   |
| I.11 | Gross Direct Premium of Non-Life Insurers (Within & Outside India)           | <br>30   |
| 1.12 | Segment-Wise Premium of Non-life Insurers                                    | <br>31   |
| 1.13 | Number of Non-Life Insurance Offices – Tier Wise                             | <br>39   |
| 1.14 | Premium Underwritten by Standalone Health Insurers                           | <br>56   |
| II.1 | Individual New Business Premium of Life Insurers – Channel Wise              | <br>77   |
| 11.2 | Group New Business Premium of Life Insures – Channel Wise                    | <br>77   |
| 11.3 | New Business Premium of Life Insurers (Individual & Group)                   | <br>78   |
| 11.4 | Classification of Life Complaints                                            | <br>92   |
| 11.5 | Classification of Non-Life Complaints                                        | <br>92   |
| II.6 | Class-wise Non-Life Complaints                                               | <br>92   |
|      | STATEMENTS                                                                   |          |
| 1.   | International Comparison of Insurance Penetration                            | <br>121  |
| 2.   | International Comparison of Insurance Density                                | <br>122  |
| 3.   | First Year Life Insurance Premium                                            | <br>123  |
| 4.   | Total Life Insurance Premium                                                 | <br>124  |
| 5.   | Individual New Business Performance of Life Insurers – Channel wise          | <br>125  |
| 6.   | Group New Business Performance of Life Insurers – Channel wise               | <br>127  |
| 7.   | State-wise Individual New Business Underwritten                              | <br>129  |
| 8.   | State-wise Group New Business Underwritten                                   | <br>133  |
| 9.   | State-wise Life Insurance Penetration and Density of Individual New Business | <br>140  |
| 10.  | Individual Business (Within India) – Business in Force (Number of Policies)  | <br>141  |
| 11.  | Individual Business (Within India) – Business in Force (Sum Assured)         | <br>142  |
| 12.  | Linked and Non-Linked Premium of Life Insurers                               | <br>143  |
| 13.  | Linked and Non-Linked Commission of Life Insurers                            | <br>145  |