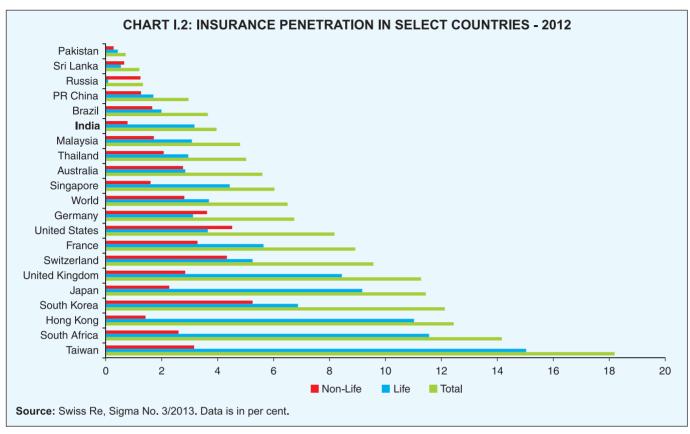

|      |                                                                              | Page No. |
|------|------------------------------------------------------------------------------|----------|
|      | CHARTS                                                                       |          |
| l.1  | Share of Sectors in GDP                                                      | <br>15   |
| 1.2  | Insurance Penetration in Select Countries – 2012                             | <br>17   |
| 1.3  | Insurance Density in Select Countries – 2012                                 | <br>17   |
| 1.4  | Insurance Penetration in India                                               | <br>19   |
| 1.5  | Insurance Density in India                                                   | <br>19   |
| 1.6  | Premium Underwritten by Life Insurers                                        | <br>20   |
| 1.7  | Duration wise Break-up of Claims Pending – Individual Policies               | <br>25   |
| 1.8  | Duration Wise Break-up of Claims Pending – Group Policies                    | <br>26   |
| 1.9  | Number of Life Insurance Offices                                             | <br>27   |
| I.10 | Geographical Distribution of Offices of Private Sector Life Insurers         | <br>28   |
| I.11 | Gross Direct Premium of Non-Life Insurers (Within & Outside India)           | <br>30   |
| 1.12 | Segment-Wise Premium of Non-life Insurers                                    | <br>31   |
| 1.13 | Number of Non-Life Insurance Offices – Tier Wise                             | <br>39   |
| 1.14 | Premium Underwritten by Standalone Health Insurers                           | <br>56   |
| II.1 | Individual New Business Premium of Life Insurers – Channel Wise              | <br>77   |
| 11.2 | Group New Business Premium of Life Insures – Channel Wise                    | <br>77   |
| 11.3 | New Business Premium of Life Insurers (Individual & Group)                   | <br>78   |
| 11.4 | Classification of Life Complaints                                            | <br>92   |
| 11.5 | Classification of Non-Life Complaints                                        | <br>92   |
| II.6 | Class-wise Non-Life Complaints                                               | <br>92   |
|      | STATEMENTS                                                                   |          |
| 1.   | International Comparison of Insurance Penetration                            | <br>121  |
| 2.   | International Comparison of Insurance Density                                | <br>122  |
| 3.   | First Year Life Insurance Premium                                            | <br>123  |
| 4.   | Total Life Insurance Premium                                                 | <br>124  |
| 5.   | Individual New Business Performance of Life Insurers – Channel wise          | <br>125  |
| 6.   | Group New Business Performance of Life Insurers – Channel wise               | <br>127  |
| 7.   | State-wise Individual New Business Underwritten                              | <br>129  |
| 8.   | State-wise Group New Business Underwritten                                   | <br>133  |
| 9.   | State-wise Life Insurance Penetration and Density of Individual New Business | <br>140  |
| 10.  | Individual Business (Within India) – Business in Force (Number of Policies)  | <br>141  |
| 11.  | Individual Business (Within India) – Business in Force (Sum Assured)         | <br>142  |
| 12.  | Linked and Non-Linked Premium of Life Insurers                               | <br>143  |
| 13.  | Linked and Non-Linked Commission of Life Insurers                            | <br>145  |