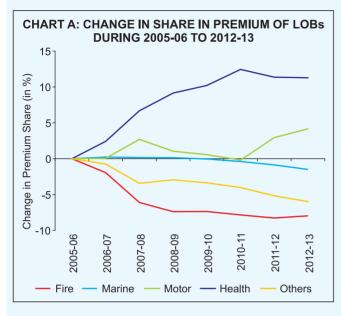

reased from ₹2221 crore in 2005-06 to ₹13975 crore in 2012-13 (almost 6 times). Its share stood at 22.19 per cent in 2012-13 up from 10.91 per cent in 2005-06.

It is equally interesting, although may be with a concern, to note that the fire insurance has witnessed only a meagre growth in its premium underwritten in this seven years period. The premium underwritten in fire insurance stood at ₹6,659 crore in 2012-13 (₹3,774 crore in 2005-06) resulting in a lackluster CAGR growth of 8.45 per cent, the lowest amongst the various segments of non-life insurance. Thus, the Health and Fire segments have witnessed significant changes in their share of premium underwritten to the total non-life insurance. Chart A exhibits the pattern of change in the share of respective lines of business (LOB).





From the chart, it can be observed that the structure of nonlife insurance has not changed significantly due to the Marine and Motor segments, in contrast to the "Fire" and "Health" segments. It would, however, be interesting to assess the extent of change in the structure of non-life insurance sector during the past period of seven years.

To measure the structural change, the Structural Change Indices (SCI) are commonly used. The SCIs are important indicators, which are computed to assess the quantum of structural change in an industry or sector over time.

The simplest form of SCI is known as the Norm of Absolute Values (NAV) and is defined as:

NAV = 
$$(\frac{1}{2}) \sum \text{Mod}(x_{it} - x_{is})$$
, at two points of time (t and s)

Where, the terms  $\mathbf{x}_{it}$  and  $\math