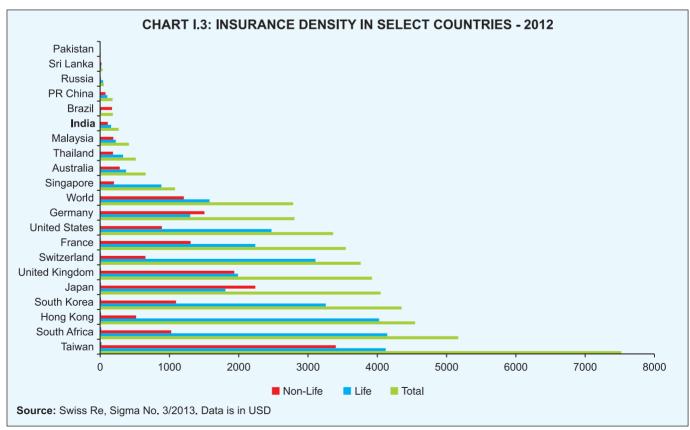

|      |                                                                              | Page No. |
|------|------------------------------------------------------------------------------|----------|
|      | CHARTS                                                                       |          |
| l.1  | Share of Sectors in GDP                                                      | <br>15   |
| 1.2  | Insurance Penetration in Select Countries – 2012                             | <br>17   |
| 1.3  | Insurance Density in Select Countries – 2012                                 | <br>17   |
| 1.4  | Insurance Penetration in India                                               | <br>19   |
| 1.5  | Insurance Density in India                                                   | <br>19   |
| 1.6  | Premium Underwritten by Life Insurers                                        | <br>20   |
| 1.7  | Duration wise Break-up of Claims Pending – Individual Policies               | <br>25   |
| 1.8  | Duration Wise Break-up of Claims Pending – Group Policies                    | <br>26   |
| 1.9  | Number of Life Insurance Offices                                             | <br>27   |
| I.10 | Geographical Distribution of Offices of Private Sector Life Insurers         | <br>28   |
| I.11 | Gross Direct Premium of Non-Life Insurers (Within & Outside India)           | <br>30   |
| 1.12 | Segment-Wise Premium of Non-life Insurers                                    | <br>31   |
| 1.13 | Number of Non-Life Insurance Offices – Tier Wise                             | <br>39   |
| 1.14 | Premium Underwritten by Standalone Health Insurers                           | <br>56   |
| II.1 | Individual New Business Premium of Life Insurers – Channel Wise              | <br>77   |
| 11.2 | Group New Business Premium of Life Insures – Channel Wise                    | <br>77   |
| 11.3 | New Business Premium of Life Insurers (Individual & Group)                   | <br>78   |
| 11.4 | Classification of Life Complaints                                            | <br>92   |
| 11.5 | Classification of Non-Life Complaints                                        | <br>92   |
| II.6 | Class-wise Non-Life Complaints                                               | <br>92   |
|      | STATEMENTS                                                                   |          |
| 1.   | International Comparison of Insurance Penetration                            | <br>121  |
| 2.   | International Comparison of Insurance Density                                | <br>122  |
| 3.   | First Year Life Insurance Premium                                            | <br>123  |
| 4.   | Total Life Insurance Premium                                                 | <br>124  |
| 5.   | Individual New Business Performance of Life Insurers – Channel wise          | <br>125  |
| 6.   | Group New Business Performance of Life Insurers – Channel wise               | <br>127  |
| 7.   | State-wise Individual New Business Underwritten                              | <br>129  |
| 8.   | State-wise Group New Business Underwritten                                   | <br>133  |
| 9.   | State-wise Life Insurance Penetration and Density of Individual New Business | <br>140  |
| 10.  | Individual Business (Within India) – Business in Force (Number of Policies)  | <br>141  |
| 11.  | Individual Business (Within India) – Business in Force (Sum Assured)         | <br>142  |
| 12.  | Linked and Non-Linked Premium of Life Insurers                               | <br>143  |
| 13.  | Linked and Non-Linked Commission of Life Insurers                            | <br>145  |