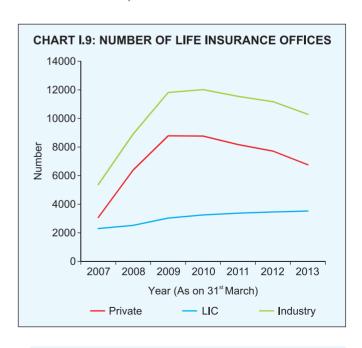

|      |                                                                              | Page No. |
|------|------------------------------------------------------------------------------|----------|
|      | CHARTS                                                                       |          |
| l.1  | Share of Sectors in GDP                                                      | <br>15   |
| 1.2  | Insurance Penetration in Select Countries – 2012                             | <br>17   |
| 1.3  | Insurance Density in Select Countries – 2012                                 | <br>17   |
| 1.4  | Insurance Penetration in India                                               | <br>19   |
| 1.5  | Insurance Density in India                                                   | <br>19   |
| 1.6  | Premium Underwritten by Life Insurers                                        | <br>20   |
| 1.7  | Duration wise Break-up of Claims Pending – Individual Policies               | <br>25   |
| 1.8  | Duration Wise Break-up of Claims Pending – Group Policies                    | <br>26   |
| 1.9  | Number of Life Insurance Offices                                             | <br>27   |
| I.10 | Geographical Distribution of Offices of Private Sector Life Insurers         | <br>28   |
| I.11 | Gross Direct Premium of Non-Life Insurers (Within & Outside India)           | <br>30   |
| 1.12 | Segment-Wise Premium of Non-life Insurers                                    | <br>31   |
| 1.13 | Number of Non-Life Insurance Offices – Tier Wise                             | <br>39   |
| 1.14 | Premium Underwritten by Standalone Health Insurers                           | <br>56   |
| II.1 | Individual New Business Premium of Life Insurers – Channel Wise              | <br>77   |
| 11.2 | Group New Business Premium of Life Insures – Channel Wise                    | <br>77   |
| 11.3 | New Business Premium of Life Insurers (Individual & Group)                   | <br>78   |
| 11.4 | Classification of Life Complaints                                            | <br>92   |
| 11.5 | Classification of Non-Life Complaints                                        | <br>92   |
| II.6 | Class-wise Non-Life Complaints                                               | <br>92   |
|      | STATEMENTS                                                                   |          |
| 1.   | International Comparison of Insurance Penetration                            | <br>121  |
| 2.   | International Comparison of Insurance Density                                | <br>122  |
| 3.   | First Year Life Insurance Premium                                            | <br>123  |
| 4.   | Total Life Insurance Premium                                                 | <br>124  |
| 5.   | Individual New Business Performance of Life Insurers – Channel wise          | <br>125  |
| 6.   | Group New Business Performance of Life Insurers – Channel wise               | <br>127  |
| 7.   | State-wise Individual New Business Underwritten                              | <br>129  |
| 8.   | State-wise Group New Business Underwritten                                   | <br>133  |
| 9.   | State-wise Life Insurance Penetration and Density of Individual New Business | <br>140  |
| 10.  | Individual Business (Within India) – Business in Force (Number of Policies)  | <br>141  |
| 11.  | Individual Business (Within India) – Business in Force (Sum Assured)         | <br>142  |
| 12.  | Linked and Non-Linked Premium of Life Insurers                               | <br>143  |
| 13.  | Linked and Non-Linked Commission of Life Insurers                            | <br>145  |