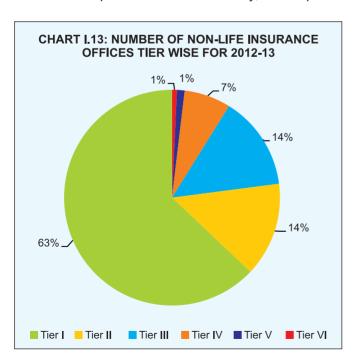

|      |                                                                              | Page No. |
|------|------------------------------------------------------------------------------|----------|
|      | CHARTS                                                                       |          |
| l.1  | Share of Sectors in GDP                                                      | <br>15   |
| 1.2  | Insurance Penetration in Select Countries – 2012                             | <br>17   |
| 1.3  | Insurance Density in Select Countries – 2012                                 | <br>17   |
| 1.4  | Insurance Penetration in India                                               | <br>19   |
| 1.5  | Insurance Density in India                                                   | <br>19   |
| 1.6  | Premium Underwritten by Life Insurers                                        | <br>20   |
| 1.7  | Duration wise Break-up of Claims Pending – Individual Policies               | <br>25   |
| 1.8  | Duration Wise Break-up of Claims Pending – Group Policies                    | <br>26   |
| 1.9  | Number of Life Insurance Offices                                             | <br>27   |
| I.10 | Geographical Distribution of Offices of Private Sector Life Insurers         | <br>28   |
| I.11 | Gross Direct Premium of Non-Life Insurers (Within & Outside India)           | <br>30   |
| 1.12 | Segment-Wise Premium of Non-life Insurers                                    | <br>31   |
| 1.13 | Number of Non-Life Insurance Offices – Tier Wise                             | <br>39   |
| 1.14 | Premium Underwritten by Standalone Health Insurers                           | <br>56   |
| II.1 | Individual New Business Premium of Life Insurers – Channel Wise              | <br>77   |
| 11.2 | Group New Business Premium of Life Insures – Channel Wise                    | <br>77   |
| 11.3 | New Business Premium of Life Insurers (Individual & Group)                   | <br>78   |
| 11.4 | Classification of Life Complaints                                            | <br>92   |
| 11.5 | Classification of Non-Life Complaints                                        | <br>92   |
| II.6 | Class-wise Non-Life Complaints                                               | <br>92   |
|      | STATEMENTS                                                                   |          |
| 1.   | International Comparison of Insurance Penetration                            | <br>121  |
| 2.   | International Comparison of Insurance Density                                | <br>122  |
| 3.   | First Year Life Insurance Premium                                            | <br>123  |
| 4.   | Total Life Insurance Premium                                                 | <br>124  |
| 5.   | Individual New Business Performance of Life Insurers – Channel wise          | <br>125  |
| 6.   | Group New Business Performance of Life Insurers – Channel wise               | <br>127  |
| 7.   | State-wise Individual New Business Underwritten                              | <br>129  |
| 8.   | State-wise Group New Business Underwritten                                   | <br>133  |
| 9.   | State-wise Life Insurance Penetration and Density of Individual New Business | <br>140  |
| 10.  | Individual Business (Within India) – Business in Force (Number of Policies)  | <br>141  |
| 11.  | Individual Business (Within India) – Business in Force (Sum Assured)         | <br>142  |
| 12.  | Linked and Non-Linked Premium of Life Insurers                               | <br>143  |
| 13.  | Linked and Non-Linked Commission of Life Insurers                            | <br>145  |