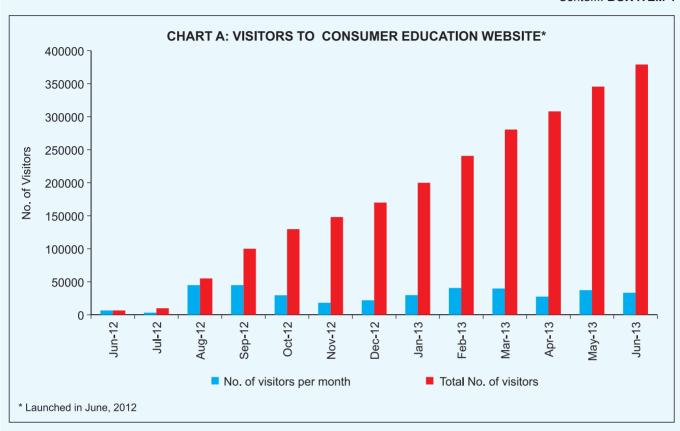

ted States of America, Finland, United Kingdom, Singapore, United Arab Emirates, Malaysia, Australia and Germany etc., and has already crossed eight lakh hits indicating its growing popularity among these groups. In an endeavor to maintain the quality standards and to continuously improve the content of the website, for the benefit of consumer, IRDA carries out an evaluation on regular basis through Google Analytics. The results indicate a steady growth of the visitors to consumer education website (Chart A).

According to International Telecommunication Union (ITU), internet penetration is 40 per cent across the globe and 13 per cent in India which constitutes 160 million users in India. McKinsey & Co. in its Report of 2012, has indicated that India will double its

Contd.... BOX ITEM 4



Internet users from 160 million to 330 million by 2015. Therefore to reach this segment, apart from website, IRDA has launched an internet campaign creating awareness about the role of IRDA, consumer education website, grievance redressal mechanism, etc. Some more initiatives based on mobile technology for comparison of ULIP products, and usages of IRDA Grievance Call Centre are already in place as a measure towards increasing insurance inclusion as well as insurance education.

Some games are also being developed around the theme of insurance to spread generic information among the children and young population for uploading on the Authority's Consumer Education Website. IRDA has recently opened an account on Youtube and has uploaded "Animation Films" based on important themes of insura