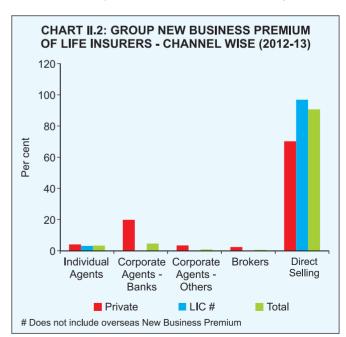

|      |                                                                              | Page No. |
|------|------------------------------------------------------------------------------|----------|
|      | CHARTS                                                                       |          |
| l.1  | Share of Sectors in GDP                                                      | <br>15   |
| 1.2  | Insurance Penetration in Select Countries – 2012                             | <br>17   |
| 1.3  | Insurance Density in Select Countries – 2012                                 | <br>17   |
| 1.4  | Insurance Penetration in India                                               | <br>19   |
| 1.5  | Insurance Density in India                                                   | <br>19   |
| 1.6  | Premium Underwritten by Life Insurers                                        | <br>20   |
| 1.7  | Duration wise Break-up of Claims Pending – Individual Policies               | <br>25   |
| 1.8  | Duration Wise Break-up of Claims Pending – Group Policies                    | <br>26   |
| 1.9  | Number of Life Insurance Offices                                             | <br>27   |
| I.10 | Geographical Distribution of Offices of Private Sector Life Insurers         | <br>28   |
| I.11 | Gross Direct Premium of Non-Life Insurers (Within & Outside India)           | <br>30   |
| 1.12 | Segment-Wise Premium of Non-life Insurers                                    | <br>31   |
| 1.13 | Number of Non-Life Insurance Offices – Tier Wise                             | <br>39   |
| 1.14 | Premium Underwritten by Standalone Health Insurers                           | <br>56   |
| II.1 | Individual New Business Premium of Life Insurers – Channel Wise              | <br>77   |
| 11.2 | Group New Business Premium of Life Insures – Channel Wise                    | <br>77   |
| 11.3 | New Business Premium of Life Insurers (Individual & Group)                   | <br>78   |
| 11.4 | Classification of Life Complaints                                            | <br>92   |
| 11.5 | Classification of Non-Life Complaints                                        | <br>92   |
| II.6 | Class-wise Non-Life Complaints                                               | <br>92   |
|      | STATEMENTS                                                                   |          |
| 1.   | International Comparison of Insurance Penetration                            | <br>121  |
| 2.   | International Comparison of Insurance Density                                | <br>122  |
| 3.   | First Year Life Insurance Premium                                            | <br>123  |
| 4.   | Total Life Insurance Premium                                                 | <br>124  |
| 5.   | Individual New Business Performance of Life Insurers – Channel wise          | <br>125  |
| 6.   | Group New Business Performance of Life Insurers – Channel wise               | <br>127  |
| 7.   | State-wise Individual New Business Underwritten                              | <br>129  |
| 8.   | State-wise Group New Business Underwritten                                   | <br>133  |
| 9.   | State-wise Life Insurance Penetration and Density of Individual New Business | <br>140  |
| 10.  | Individual Business (Within India) – Business in Force (Number of Policies)  | <br>141  |
| 11.  | Individual Business (Within India) – Business in Force (Sum Assured)         | <br>142  |
| 12.  | Linked and Non-Linked Premium of Life Insurers                               | <br>143  |
| 13.  | Linked and Non-Linked Commission of Life Insurers                            | <br>145  |