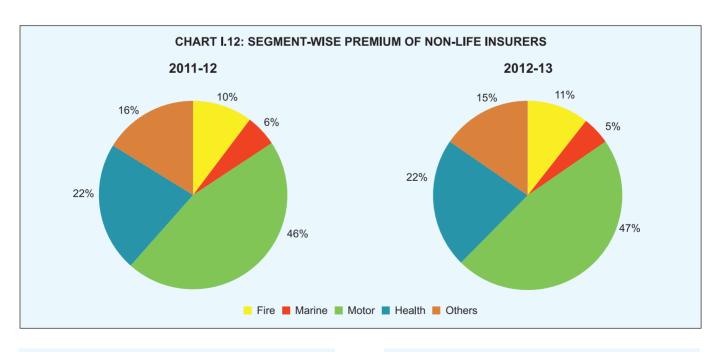

|      |                                                                              | Page No. |
|------|------------------------------------------------------------------------------|----------|
|      | CHARTS                                                                       |          |
| l.1  | Share of Sectors in GDP                                                      | <br>15   |
| 1.2  | Insurance Penetration in Select Countries – 2012                             | <br>17   |
| 1.3  | Insurance Density in Select Countries – 2012                                 | <br>17   |
| 1.4  | Insurance Penetration in India                                               | <br>19   |
| 1.5  | Insurance Density in India                                                   | <br>19   |
| 1.6  | Premium Underwritten by Life Insurers                                        | <br>20   |
| 1.7  | Duration wise Break-up of Claims Pending – Individual Policies               | <br>25   |
| 1.8  | Duration Wise Break-up of Claims Pending – Group Policies                    | <br>26   |
| 1.9  | Number of Life Insurance Offices                                             | <br>27   |
| I.10 | Geographical Distribution of Offices of Private Sector Life Insurers         | <br>28   |
| I.11 | Gross Direct Premium of Non-Life Insurers (Within & Outside India)           | <br>30   |
| 1.12 | Segment-Wise Premium of Non-life Insurers                                    | <br>31   |
| 1.13 | Number of Non-Life Insurance Offices – Tier Wise                             | <br>39   |
| 1.14 | Premium Underwritten by Standalone Health Insurers                           | <br>56   |
| II.1 | Individual New Business Premium of Life Insurers – Channel Wise              | <br>77   |
| 11.2 | Group New Business Premium of Life Insures – Channel Wise                    | <br>77   |
| 11.3 | New Business Premium of Life Insurers (Individual & Group)                   | <br>78   |
| 11.4 | Classification of Life Complaints                                            | <br>92   |
| 11.5 | Classification of Non-Life Complaints                                        | <br>92   |
| II.6 | Class-wise Non-Life Complaints                                               | <br>92   |
|      | STATEMENTS                                                                   |          |
| 1.   | International Comparison of Insurance Penetration                            | <br>121  |
| 2.   | International Comparison of Insurance Density                                | <br>122  |
| 3.   | First Year Life Insurance Premium                                            | <br>123  |
| 4.   | Total Life Insurance Premium                                                 | <br>124  |
| 5.   | Individual New Business Performance of Life Insurers – Channel wise          | <br>125  |
| 6.   | Group New Business Performance of Life Insurers – Channel wise               | <br>127  |
| 7.   | State-wise Individual New Business Underwritten                              | <br>129  |
| 8.   | State-wise Group New Business Underwritten                                   | <br>133  |
| 9.   | State-wise Life Insurance Penetration and Density of Individual New Business | <br>140  |
| 10.  | Individual Business (Within India) – Business in Force (Number of Policies)  | <br>141  |
| 11.  | Individual Business (Within India) – Business in Force (Sum Assured)         | <br>142  |
| 12.  | Linked and Non-Linked Premium of Life Insurers                               | <br>143  |
| 13.  | Linked and Non-Linked Commission of Life Insurers                            | <br>145  |