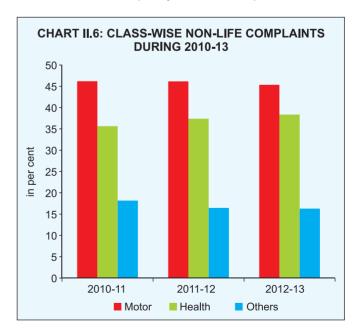

|      |                                                                              | Page No. |
|------|------------------------------------------------------------------------------|----------|
|      | CHARTS                                                                       |          |
| l.1  | Share of Sectors in GDP                                                      | <br>15   |
| 1.2  | Insurance Penetration in Select Countries – 2012                             | <br>17   |
| 1.3  | Insurance Density in Select Countries – 2012                                 | <br>17   |
| 1.4  | Insurance Penetration in India                                               | <br>19   |
| 1.5  | Insurance Density in India                                                   | <br>19   |
| 1.6  | Premium Underwritten by Life Insurers                                        | <br>20   |
| 1.7  | Duration wise Break-up of Claims Pending – Individual Policies               | <br>25   |
| 1.8  | Duration Wise Break-up of Claims Pending – Group Policies                    | <br>26   |
| 1.9  | Number of Life Insurance Offices                                             | <br>27   |
| I.10 | Geographical Distribution of Offices of Private Sector Life Insurers         | <br>28   |
| I.11 | Gross Direct Premium of Non-Life Insurers (Within & Outside India)           | <br>30   |
| 1.12 | Segment-Wise Premium of Non-life Insurers                                    | <br>31   |
| 1.13 | Number of Non-Life Insurance Offices – Tier Wise                             | <br>39   |
| 1.14 | Premium Underwritten by Standalone Health Insurers                           | <br>56   |
| II.1 | Individual New Business Premium of Life Insurers – Channel Wise              | <br>77   |
| 11.2 | Group New Business Premium of Life Insures – Channel Wise                    | <br>77   |
| 11.3 | New Business Premium of Life Insurers (Individual & Group)                   | <br>78   |
| 11.4 | Classification of Life Complaints                                            | <br>92   |
| 11.5 | Classification of Non-Life Complaints                                        | <br>92   |
| II.6 | Class-wise Non-Life Complaints                                               | <br>92   |
|      | STATEMENTS                                                                   |          |
| 1.   | International Comparison of Insurance Penetration                            | <br>121  |
| 2.   | International Comparison of Insurance Density                                | <br>122  |
| 3.   | First Year Life Insurance Premium                                            | <br>123  |
| 4.   | Total Life Insurance Premium                                                 | <br>124  |
| 5.   | Individual New Business Performance of Life Insurers – Channel wise          | <br>125  |
| 6.   | Group New Business Performance of Life Insurers – Channel wise               | <br>127  |
| 7.   | State-wise Individual New Business Underwritten                              | <br>129  |
| 8.   | State-wise Group New Business Underwritten                                   | <br>133  |
| 9.   | State-wise Life Insurance Penetration and Density of Individual New Business | <br>140  |
| 10.  | Individual Business (Within India) – Business in Force (Number of Policies)  | <br>141  |
| 11.  | Individual Business (Within India) – Business in Force (Sum Assured)         | <br>142  |
| 12.  | Linked and Non-Linked Premium of Life Insurers                               | <br>143  |
| 13.  | Linked and Non-Linked Commission of Life Insurers                            | <br>145  |