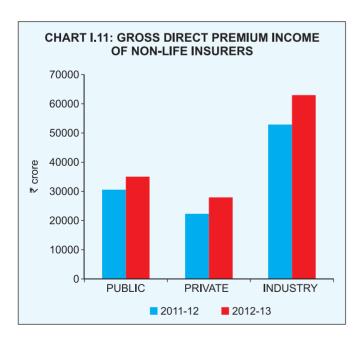

|      |                                                                              | Page No. |
|------|------------------------------------------------------------------------------|----------|
|      | CHARTS                                                                       |          |
| l.1  | Share of Sectors in GDP                                                      | <br>15   |
| 1.2  | Insurance Penetration in Select Countries – 2012                             | <br>17   |
| 1.3  | Insurance Density in Select Countries – 2012                                 | <br>17   |
| 1.4  | Insurance Penetration in India                                               | <br>19   |
| 1.5  | Insurance Density in India                                                   | <br>19   |
| 1.6  | Premium Underwritten by Life Insurers                                        | <br>20   |
| 1.7  | Duration wise Break-up of Claims Pending – Individual Policies               | <br>25   |
| 1.8  | Duration Wise Break-up of Claims Pending – Group Policies                    | <br>26   |
| 1.9  | Number of Life Insurance Offices                                             | <br>27   |
| I.10 | Geographical Distribution of Offices of Private Sector Life Insurers         | <br>28   |
| I.11 | Gross Direct Premium of Non-Life Insurers (Within & Outside India)           | <br>30   |
| 1.12 | Segment-Wise Premium of Non-life Insurers                                    | <br>31   |
| 1.13 | Number of Non-Life Insurance Offices – Tier Wise                             | <br>39   |
| 1.14 | Premium Underwritten by Standalone Health Insurers                           | <br>56   |
| II.1 | Individual New Business Premium of Life Insurers – Channel Wise              | <br>77   |
| 11.2 | Group New Business Premium of Life Insures – Channel Wise                    | <br>77   |
| 11.3 | New Business Premium of Life Insurers (Individual & Group)                   | <br>78   |
| 11.4 | Classification of Life Complaints                                            | <br>92   |
| 11.5 | Classification of Non-Life Complaints                                        | <br>92   |
| II.6 | Class-wise Non-Life Complaints                                               | <br>92   |
|      | STATEMENTS                                                                   |          |
| 1.   | International Comparison of Insurance Penetration                            | <br>121  |
| 2.   | International Comparison of Insurance Density                                | <br>122  |
| 3.   | First Year Life Insurance Premium                                            | <br>123  |
| 4.   | Total Life Insurance Premium                                                 | <br>124  |
| 5.   | Individual New Business Performance of Life Insurers – Channel wise          | <br>125  |
| 6.   | Group New Business Performance of Life Insurers – Channel wise               | <br>127  |
| 7.   | State-wise Individual New Business Underwritten                              | <br>129  |
| 8.   | State-wise Group New Business Underwritten                                   | <br>133  |
| 9.   | State-wise Life Insurance Penetration and Density of Individual New Business | <br>140  |
| 10.  | Individual Business (Within India) – Business in Force (Number of Policies)  | <br>141  |
| 11.  | Individual Business (Within India) – Business in Force (Sum Assured)         | <br>142  |
| 12.  | Linked and Non-Linked Premium of Life Insurers                               | <br>143  |
| 13.  | Linked and Non-Linked Commission of Life Insurers                            | <br>145  |