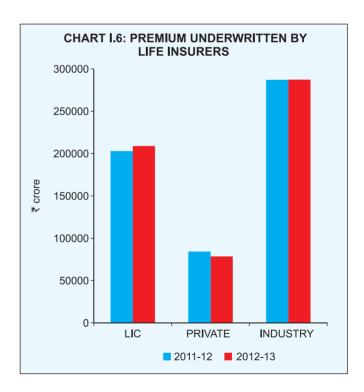

registered a decline of 16.14 per cent in 2012-13, as against 2.67 per cent decline in 2011-12. The private insurers witnessed decline of 0.74 per cent (20.37 per cent decline in 2011-12), while LIC registered a decline of 24.58 per cent in the regular premium (10.83 per cent growth in 2011-12).

I.3.7 Unit-linked products (ULIPs) witnessed 29.89 per cent decline in premium income from ₹69,650 crore in 2011-12 to ₹48,830 crore in 2012-13. On the other hand, the growth in premium income of traditional products was at 9.64 per cent, with premium income increasing to ₹2,38,373 crore as against ₹2,17,422 crore in 2011-12. Accordingly, the share of unit-linked products in total premium declined considerably to 17.00 per cent in 2012-13 as against 24.26 per cent in 2011-12 (Statement No. 12).



### **Market Share**

**I.3.8** On the basis of total premium income, the market share of LIC increased marginally from 70.68 per cent in 2011-12 to 72.70 per cent in 2012-13. Accordingly, the market share of private insurers has declined marginally from 29.32 per cent in 2011-12 to 27.30 per cent in 2012-13 (Table I.8).

**1.3.9** The market share of private insurers in first year premium was 28.64 per cent in 2012-13 (28.15 per cent in 2011-12). The same for LIC was 71.36 per cent (71.85 per cent in 2011-12). Similarly, in renewal premium, LIC continued to have a higher share at 73.50 per cent (69.91 per cent in 2011-12) when compared to 26.50 per cent (30.09 per cent in 2011-12) share of private insurers.

#### **New Policies**

**I.3.10** During 2012-13, life insurers issued 441.87 l