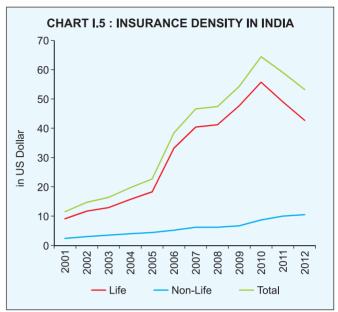

|      |                                                                              | Page No. |
|------|------------------------------------------------------------------------------|----------|
|      | CHARTS                                                                       |          |
| l.1  | Share of Sectors in GDP                                                      | <br>15   |
| 1.2  | Insurance Penetration in Select Countries – 2012                             | <br>17   |
| 1.3  | Insurance Density in Select Countries – 2012                                 | <br>17   |
| 1.4  | Insurance Penetration in India                                               | <br>19   |
| 1.5  | Insurance Density in India                                                   | <br>19   |
| 1.6  | Premium Underwritten by Life Insurers                                        | <br>20   |
| 1.7  | Duration wise Break-up of Claims Pending – Individual Policies               | <br>25   |
| 1.8  | Duration Wise Break-up of Claims Pending – Group Policies                    | <br>26   |
| 1.9  | Number of Life Insurance Offices                                             | <br>27   |
| I.10 | Geographical Distribution of Offices of Private Sector Life Insurers         | <br>28   |
| I.11 | Gross Direct Premium of Non-Life Insurers (Within & Outside India)           | <br>30   |
| 1.12 | Segment-Wise Premium of Non-life Insurers                                    | <br>31   |
| 1.13 | Number of Non-Life Insurance Offices – Tier Wise                             | <br>39   |
| 1.14 | Premium Underwritten by Standalone Health Insurers                           | <br>56   |
| II.1 | Individual New Business Premium of Life Insurers – Channel Wise              | <br>77   |
| 11.2 | Group New Business Premium of Life Insures – Channel Wise                    | <br>77   |
| 11.3 | New Business Premium of Life Insurers (Individual & Group)                   | <br>78   |
| 11.4 | Classification of Life Complaints                                            | <br>92   |
| 11.5 | Classification of Non-Life Complaints                                        | <br>92   |
| II.6 | Class-wise Non-Life Complaints                                               | <br>92   |
|      | STATEMENTS                                                                   |          |
| 1.   | International Comparison of Insurance Penetration                            | <br>121  |
| 2.   | International Comparison of Insurance Density                                | <br>122  |
| 3.   | First Year Life Insurance Premium                                            | <br>123  |
| 4.   | Total Life Insurance Premium                                                 | <br>124  |
| 5.   | Individual New Business Performance of Life Insurers – Channel wise          | <br>125  |
| 6.   | Group New Business Performance of Life Insurers – Channel wise               | <br>127  |
| 7.   | State-wise Individual New Business Underwritten                              | <br>129  |
| 8.   | State-wise Group New Business Underwritten                                   | <br>133  |
| 9.   | State-wise Life Insurance Penetration and Density of Individual New Business | <br>140  |
| 10.  | Individual Business (Within India) – Business in Force (Number of Policies)  | <br>141  |
| 11.  | Individual Business (Within India) – Business in Force (Sum Assured)         | <br>142  |
| 12.  | Linked and Non-Linked Premium of Life Insurers                               | <br>143  |
| 13.  | Linked and Non-Linked Commission of Life Insurers                            | <br>145  |