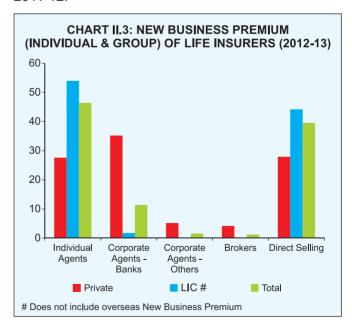

|      |                                                                              | Page No. |
|------|------------------------------------------------------------------------------|----------|
|      | CHARTS                                                                       |          |
| l.1  | Share of Sectors in GDP                                                      | <br>15   |
| 1.2  | Insurance Penetration in Select Countries – 2012                             | <br>17   |
| 1.3  | Insurance Density in Select Countries – 2012                                 | <br>17   |
| 1.4  | Insurance Penetration in India                                               | <br>19   |
| 1.5  | Insurance Density in India                                                   | <br>19   |
| 1.6  | Premium Underwritten by Life Insurers                                        | <br>20   |
| 1.7  | Duration wise Break-up of Claims Pending – Individual Policies               | <br>25   |
| 1.8  | Duration Wise Break-up of Claims Pending – Group Policies                    | <br>26   |
| 1.9  | Number of Life Insurance Offices                                             | <br>27   |
| I.10 | Geographical Distribution of Offices of Private Sector Life Insurers         | <br>28   |
| I.11 | Gross Direct Premium of Non-Life Insurers (Within & Outside India)           | <br>30   |
| 1.12 | Segment-Wise Premium of Non-life Insurers                                    | <br>31   |
| 1.13 | Number of Non-Life Insurance Offices – Tier Wise                             | <br>39   |
| 1.14 | Premium Underwritten by Standalone Health Insurers                           | <br>56   |
| II.1 | Individual New Business Premium of Life Insurers – Channel Wise              | <br>77   |
| 11.2 | Group New Business Premium of Life Insures – Channel Wise                    | <br>77   |
| 11.3 | New Business Premium of Life Insurers (Individual & Group)                   | <br>78   |
| 11.4 | Classification of Life Complaints                                            | <br>92   |
| 11.5 | Classification of Non-Life Complaints                                        | <br>92   |
| II.6 | Class-wise Non-Life Complaints                                               | <br>92   |
|      | STATEMENTS                                                                   |          |
| 1.   | International Comparison of Insurance Penetration                            | <br>121  |
| 2.   | International Comparison of Insurance Density                                | <br>122  |
| 3.   | First Year Life Insurance Premium                                            | <br>123  |
| 4.   | Total Life Insurance Premium                                                 | <br>124  |
| 5.   | Individual New Business Performance of Life Insurers – Channel wise          | <br>125  |
| 6.   | Group New Business Performance of Life Insurers – Channel wise               | <br>127  |
| 7.   | State-wise Individual New Business Underwritten                              | <br>129  |
| 8.   | State-wise Group New Business Underwritten                                   | <br>133  |
| 9.   | State-wise Life Insurance Penetration and Density of Individual New Business | <br>140  |
| 10.  | Individual Business (Within India) – Business in Force (Number of Policies)  | <br>141  |
| 11.  | Individual Business (Within India) – Business in Force (Sum Assured)         | <br>142  |
| 12.  | Linked and Non-Linked Premium of Life Insurers                               | <br>143  |
| 13.  | Linked and Non-Linked Commission of Life Insurers                            | <br>145  |