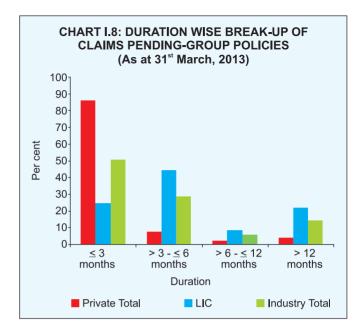

|      |                                                                              | Page No. |
|------|------------------------------------------------------------------------------|----------|
|      | CHARTS                                                                       |          |
| l.1  | Share of Sectors in GDP                                                      | <br>15   |
| 1.2  | Insurance Penetration in Select Countries – 2012                             | <br>17   |
| 1.3  | Insurance Density in Select Countries – 2012                                 | <br>17   |
| 1.4  | Insurance Penetration in India                                               | <br>19   |
| 1.5  | Insurance Density in India                                                   | <br>19   |
| 1.6  | Premium Underwritten by Life Insurers                                        | <br>20   |
| 1.7  | Duration wise Break-up of Claims Pending – Individual Policies               | <br>25   |
| 1.8  | Duration Wise Break-up of Claims Pending – Group Policies                    | <br>26   |
| 1.9  | Number of Life Insurance Offices                                             | <br>27   |
| I.10 | Geographical Distribution of Offices of Private Sector Life Insurers         | <br>28   |
| I.11 | Gross Direct Premium of Non-Life Insurers (Within & Outside India)           | <br>30   |
| 1.12 | Segment-Wise Premium of Non-life Insurers                                    | <br>31   |
| 1.13 | Number of Non-Life Insurance Offices – Tier Wise                             | <br>39   |
| 1.14 | Premium Underwritten by Standalone Health Insurers                           | <br>56   |
| II.1 | Individual New Business Premium of Life Insurers – Channel Wise              | <br>77   |
| 11.2 | Group New Business Premium of Life Insures – Channel Wise                    | <br>77   |
| 11.3 | New Business Premium of Life Insurers (Individual & Group)                   | <br>78   |
| 11.4 | Classification of Life Complaints                                            | <br>92   |
| 11.5 | Classification of Non-Life Complaints                                        | <br>92   |
| II.6 | Class-wise Non-Life Complaints                                               | <br>92   |
|      | STATEMENTS                                                                   |          |
| 1.   | International Comparison of Insurance Penetration                            | <br>121  |
| 2.   | International Comparison of Insurance Density                                | <br>122  |
| 3.   | First Year Life Insurance Premium                                            | <br>123  |
| 4.   | Total Life Insurance Premium                                                 | <br>124  |
| 5.   | Individual New Business Performance of Life Insurers – Channel wise          | <br>125  |
| 6.   | Group New Business Performance of Life Insurers – Channel wise               | <br>127  |
| 7.   | State-wise Individual New Business Underwritten                              | <br>129  |
| 8.   | State-wise Group New Business Underwritten                                   | <br>133  |
| 9.   | State-wise Life Insurance Penetration and Density of Individual New Business | <br>140  |
| 10.  | Individual Business (Within India) – Business in Force (Number of Policies)  | <br>141  |
| 11.  | Individual Business (Within India) – Business in Force (Sum Assured)         | <br>142  |
| 12.  | Linked and Non-Linked Premium of Life Insurers                               | <br>143  |
| 13.  | Linked and Non-Linked Commission of Life Insurers                            | <br>145  |