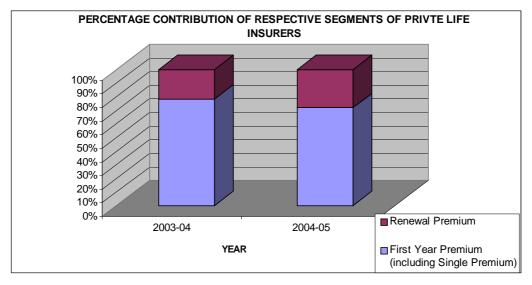

The overall performance of the economy was also reflected in the insurance industry. The premium underwritten in India and abroad by life insurers in 2004-05 increased by 24.31 per cent over the previous year. In the case of non-life insurers the corresponding growth was 12.09 per cent. The combined growth after adjusting for inflation was 9.7 per cent. The contribution of first year premium, single premium and renewal premium were 19.16 per cent, 12.47 per cent and 68.36 per cent respectively. The first year premium including single premium recorded a growth of 32.49 per cent driven by a significant jump in the unit-linked business. During the year, the four public sector non-life insurers reported a growth of 4.77 per cent in underwriting of premium whereas the eight private sector insurers reported a growth of 55.35 per cent. The market share of the private insurers has increased to 20.07 per cent. The number of policies written by the private insurers increased by 54.80 per cent whereas for the public sector insurers the increase was 9.66 per cent.