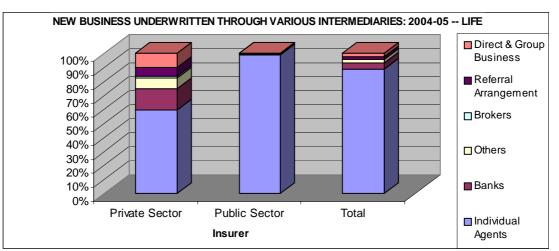

| Investments of Insurers                                                   | 38                                                                                                                                                                                                                                                                                                                                                                                                                                                    |
|---------------------------------------------------------------------------|-------------------------------------------------------------------------------------------------------------------------------------------------------------------------------------------------------------------------------------------------------------------------------------------------------------------------------------------------------------------------------------------------------------------------------------------------------|
| Investments of Life Insurers: Fund-wise                                   | 39                                                                                                                                                                                                                                                                                                                                                                                                                                                    |
| Third Party Administrators - Claims Data                                  | 42                                                                                                                                                                                                                                                                                                                                                                                                                                                    |
| TPA (Infrastructure)                                                      | 42                                                                                                                                                                                                                                                                                                                                                                                                                                                    |
| New Business (Life) underwritten through various intermediaries: 2004-05  | 55                                                                                                                                                                                                                                                                                                                                                                                                                                                    |
| Status of complaints – Non-life Insurers (2004-05)                        | 56                                                                                                                                                                                                                                                                                                                                                                                                                                                    |
| Status of complaints – Non-life insurers (Half year ended September 2005) | 57                                                                                                                                                                                                                                                                                                                                                                                                                                                    |
| Status of complaints – Life insurers (2004-05)                            | 58                                                                                                                                                                                                                                                                                                                                                                                                                                                    |
| Status of complaints -Life insurers (Half year ended September 2005)      | 58                                                                                                                                                                                                                                                                                                                                                                                                                                                    |
| Disposal of complaints by Ombudsman (2004-05)                             | 60                                                                                                                                                                                                                                                                                                                                                                                                                                                    |
|                                                                           | Investments of Life Insurers: Fund-wise<br>Third Party Administrators - Claims Data<br>TPA (Infrastructure)<br>New Business (Life) underwritten through various intermediaries: 2004-05<br>Status of complaints – Non-life Insurers (2004-05)<br>Status of complaints – Non-life insurers (Half year ended September 2005)<br>Status of complaints – Life insurers (2004-05)<br>Status of complaints – Life insurers (Half year ended September 2005) |