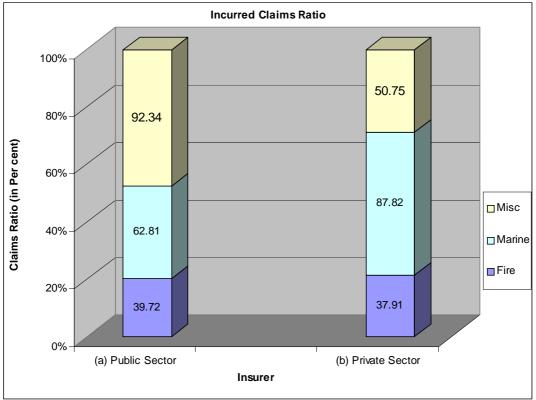

by the name "Peak Risk Facility" is also in place. High value risks are automatically ceded to this facility after cession to various other arrangements. This increases GIC's capacity to Rs.3000 crore (PML) for such risks. A catastrophic peril cover is in place for a limit of Rs.850 crore. An additional Earthquake peril protection for Rs.750 crore has also been taken. A marine cover for Rs. 250 crore is also in place. Protection for Personal Accident business and oil & Energy business has also been put in place.

#### Foreign Inward Treaty and Facultative Business

The Indian group comprises of the support provided by the Corporation to the Indian market in the form of obligatory Cessions, Company Surplus Treaties, Market Surplus Treaties, XOL protection to direct players in India and





29

Facultative acceptances. Tsunami losses mainly from Srilanka, Indonesia, Maldives and losses from Hurricane Ivan have affected various segments of the foreign inward business.

During the year under review, GIC is spreading its wings to emerge as an effective reinsurance solutions partner for the Afro-Asian region and has started leading the reinsurance programmes of several insurance companies in SAARC countries, South East Asia, Middle East and Africa. Due to increased acceptance of business and better retrocession arrangement, there has been a considerable increase in premiums. For providing its international clientele easy accessibility, efficient service and tailor made reinsurance solutions, GIC has opened liaison/representative offices in London and Moscow.

#### **Risks and C