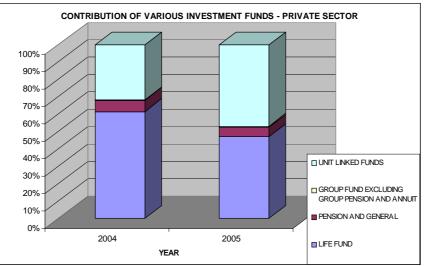

| Investments of Insurers                                                   | 38                                                                                                                                                                                                                                                                                                                                                                                                                                                    |
|---------------------------------------------------------------------------|-------------------------------------------------------------------------------------------------------------------------------------------------------------------------------------------------------------------------------------------------------------------------------------------------------------------------------------------------------------------------------------------------------------------------------------------------------|
| Investments of Life Insurers: Fund-wise                                   | 39                                                                                                                                                                                                                                                                                                                                                                                                                                                    |
| Third Party Administrators - Claims Data                                  | 42                                                                                                                                                                                                                                                                                                                                                                                                                                                    |
| TPA (Infrastructure)                                                      | 42                                                                                                                                                                                                                                                                                                                                                                                                                                                    |
| New Business (Life) underwritten through various intermediaries: 2004-05  | 55                                                                                                                                                                                                                                                                                                                                                                                                                                                    |
| Status of complaints – Non-life Insurers (2004-05)                        | 56                                                                                                                                                                                                                                                                                                                                                                                                                                                    |
| Status of complaints – Non-life insurers (Half year ended September 2005) | 57                                                                                                                                                                                                                                                                                                                                                                                                                                                    |
| Status of complaints – Life insurers (2004-05)                            | 58                                                                                                                                                                                                                                                                                                                                                                                                                                                    |
| Status of complaints -Life insurers (Half year ended September 2005)      | 58                                                                                                                                                                                                                                                                                                                                                                                                                                                    |
| Disposal of complaints by Ombudsman (2004-05)                             | 60                                                                                                                                                                                                                                                                                                                                                                                                                                                    |
|                                                                           | Investments of Life Insurers: Fund-wise<br>Third Party Administrators - Claims Data<br>TPA (Infrastructure)<br>New Business (Life) underwritten through various intermediaries: 2004-05<br>Status of complaints – Non-life Insurers (2004-05)<br>Status of complaints – Non-life insurers (Half year ended September 2005)<br>Status of complaints – Life insurers (2004-05)<br>Status of complaints – Life insurers (Half year ended September 2005) |