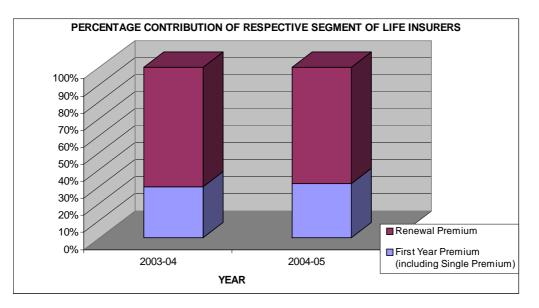

The overall performance of the economy was also reflected in the insurance industry. The premium underwritten in India and abroad by life insurers in 2004-05 increased by 24.31 per cent over the previous year. In the case of non-life insurers the corresponding growth was 12.09 per cent. The combined growth after adjusting for inflation was 9.7 per cent. The contribution of first year premium, single premium and renewal premium were 19.16 per cent, 12.47 per cent and 68.36 per cent respectively. The first year premium including single premium recorded a growth of 32.49 per cent driven by a significant jump in the unit-linked business. During the year, the four public sector non-life insurers reported a growth of 4.77 per cent in underwriting of premium whereas the eight private sector insurers reported a growth of 55.35 per cent. The market share of the private insurers has increased to 20.07 per cent. The number of policies written by the private insurers increased by 54.80 per cent whereas for the public sector insurers the increase was 9.66 per cent.