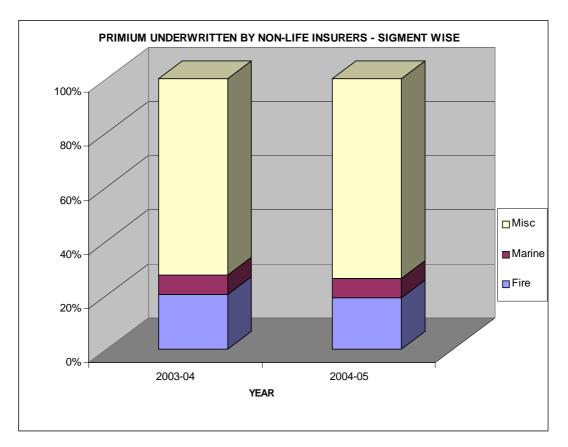

### (ii) Non-life insurers

The non-life insurers underwrote a premium of Rs.10140.94 crore during the first half of the current financial year recording a growth of 15.44 per cent over Rs. 8784.77 crore underwritten in the same period of last year. The eight non-life insurers in the private sector underwrote a premium of Rs.2688.49 crore as against Rs.1681.80 crore in the corresponding period of the previous year, recording a growth of 59.86 per cent. The public sector non-life insurers including ECGC underwrote a premium of Rs.7452.44 crore which was lower by 1.03 per cent (Rs.7529.91 crore). The market share of the public insurers, and the private players was 73.49 and 26.51 per cent respectively. ECGC underwrote credit insurance of Rs.274.08 crore as against Rs.240.87 crore in the previous year, a growth of 13.78 per cent. While the segment-wise break-up for public sector insurers is not available, the segment-wise performance of non-life private insurers during the six months is assessed. The premium underwritten by the eight insurers in the Fire, Marine and Miscellaneous segments was Rs.760.27 crore, Rs.172.90 crore and Rs.1755.32 crore recording a growth of 46 per cent, 57 per cent and 67 per cent, respectively over the corresponding period of the previous year. Premium underwritten by the private sector insurers in these segments during April-September, 2004 was Rs.519.47 crore, Rs.110.42 crore and Rs.1051.90 crore respectively. In terms of number of policies, the private insurers underwrote 1.67 lakh, 1.22 lakh and 39.83 lakh policies in the Fire, Marine and Miscellaneous segments reporting a growth of 38.02, 90 and 95.76 per cent respectively. The policies underwritten in the corresponding period of the previous year were 1.21 lakh, 0.64 lakh and 20.09 lakh respectively. The growth in terms of policies underwritten by the private insurers was 92.43 per cent over the six month period in 2004-05.