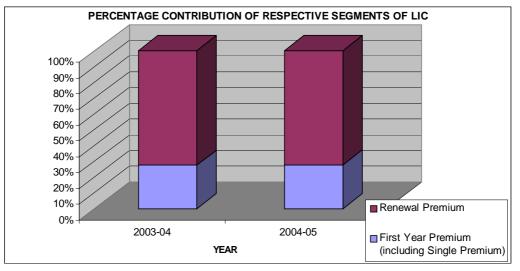

The overall performance of the economy was also reflected in the insurance industry. The premium underwritten in India and abroad by life insurers in 2004-05 increased by 24.31 per cent over the previous year. In the case of non-life insurers the corresponding growth was 12.09 per cent. The combined growth after adjusting for inflation was 9.7 per cent. The contribution of first year premium, single premium and renewal premium were 19.16 per cent, 12.47 per cent and 68.36 per cent respectively. The first year premium including single premium recorded a growth of 32.49 per cent driven by a significant jump in the unit-linked business. During the year, the four public sector non-life insurers reported a growth of 4.77 per cent in underwriting of premium whereas the eight private sector insurers reported a growth of 55.35 per cent. The market share of the private insurers has increased to 20.07 per cent. The number of policies written by the private insurers increased by 54.80 per cent whereas for the public sector insurers the increase was 9.66 per cent.