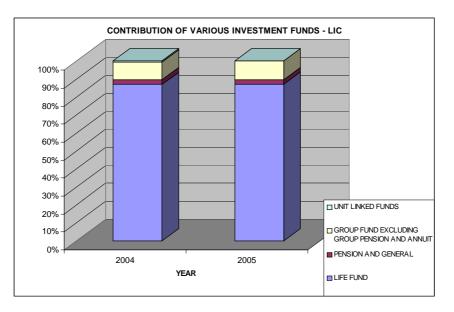

| Investments of Insurers                                                   | 38                                                                                                                                                                                                                                                                                                                                                                                                                                                    |
|---------------------------------------------------------------------------|-------------------------------------------------------------------------------------------------------------------------------------------------------------------------------------------------------------------------------------------------------------------------------------------------------------------------------------------------------------------------------------------------------------------------------------------------------|
| Investments of Life Insurers: Fund-wise                                   | 39                                                                                                                                                                                                                                                                                                                                                                                                                                                    |
| Third Party Administrators - Claims Data                                  | 42                                                                                                                                                                                                                                                                                                                                                                                                                                                    |
| TPA (Infrastructure)                                                      | 42                                                                                                                                                                                                                                                                                                                                                                                                                                                    |
| New Business (Life) underwritten through various intermediaries: 2004-05  | 55                                                                                                                                                                                                                                                                                                                                                                                                                                                    |
| Status of complaints – Non-life Insurers (2004-05)                        | 56                                                                                                                                                                                                                                                                                                                                                                                                                                                    |
| Status of complaints – Non-life insurers (Half year ended September 2005) | 57                                                                                                                                                                                                                                                                                                                                                                                                                                                    |
| Status of complaints – Life insurers (2004-05)                            | 58                                                                                                                                                                                                                                                                                                                                                                                                                                                    |
| Status of complaints -Life insurers (Half year ended September 2005)      | 58                                                                                                                                                                                                                                                                                                                                                                                                                                                    |
| Disposal of complaints by Ombudsman (2004-05)                             | 60                                                                                                                                                                                                                                                                                                                                                                                                                                                    |
|                                                                           | Investments of Life Insurers: Fund-wise<br>Third Party Administrators - Claims Data<br>TPA (Infrastructure)<br>New Business (Life) underwritten through various intermediaries: 2004-05<br>Status of complaints – Non-life Insurers (2004-05)<br>Status of complaints – Non-life insurers (Half year ended September 2005)<br>Status of complaints – Life insurers (2004-05)<br>Status of complaints – Life insurers (Half year ended September 2005) |