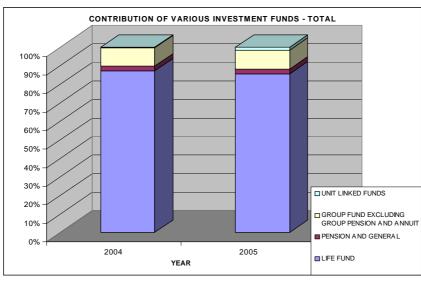

| Investments of Insurers                                                   | 38                                                                                                                                                                                                                                                                                                                                                                                                                                                    |
|---------------------------------------------------------------------------|-------------------------------------------------------------------------------------------------------------------------------------------------------------------------------------------------------------------------------------------------------------------------------------------------------------------------------------------------------------------------------------------------------------------------------------------------------|
| Investments of Life Insurers: Fund-wise                                   | 39                                                                                                                                                                                                                                                                                                                                                                                                                                                    |
| Third Party Administrators - Claims Data                                  | 42                                                                                                                                                                                                                                                                                                                                                                                                                                                    |
| TPA (Infrastructure)                                                      | 42                                                                                                                                                                                                                                                                                                                                                                                                                                                    |
| New Business (Life) underwritten through various intermediaries: 2004-05  | 55                                                                                                                                                                                                                                                                                                                                                                                                                                                    |
| Status of complaints – Non-life Insurers (2004-05)                        | 56                                                                                                                                                                                                                                                                                                                                                                                                                                                    |
| Status of complaints – Non-life insurers (Half year ended September 2005) | 57                                                                                                                                                                                                                                                                                                                                                                                                                                                    |
| Status of complaints – Life insurers (2004-05)                            | 58                                                                                                                                                                                                                                                                                                                                                                                                                                                    |
| Status of complaints -Life insurers (Half year ended September 2005)      | 58                                                                                                                                                                                                                                                                                                                                                                                                                                                    |
| Disposal of complaints by Ombudsman (2004-05)                             | 60                                                                                                                                                                                                                                                                                                                                                                                                                                                    |
|                                                                           | Investments of Life Insurers: Fund-wise<br>Third Party Administrators - Claims Data<br>TPA (Infrastructure)<br>New Business (Life) underwritten through various intermediaries: 2004-05<br>Status of complaints – Non-life Insurers (2004-05)<br>Status of complaints – Non-life insurers (Half year ended September 2005)<br>Status of complaints – Life insurers (2004-05)<br>Status of complaints – Life insurers (Half year ended September 2005) |