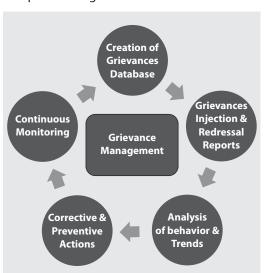

# Customer Education & Initiatives taken by **IRDA**

As a part of customer education to ensure lowering of customer grievances, IRDA has taken various steps. One of the most important components of a sound and competitive insurance market is effective policy holder protection. IRDA has taken steps to bring this by introducing the following:

- Introduction of IRDA (Protection of Policyholders Interest) Regulations, 2002 which define the obligations of insurers and intermediaries and lay down time frames for compliance of various policyholder servicing parameters covering life cycle of the insurance product from sale to servicing including claim servicing.
- b) Introduction of Board approved Grievance Redress Policy which shall be filed with IRDA
- Appointment of designated Grievance Officer by every insurer.

 d) Automated systems enabling online grievance registration, tracking of status and generation of periodic reports. This system should be seamlessly integrated with IRDA Integrated Grievance Management System.

With all these initiatives taken by the regulatory authority the customer grievance redress space would get a major boost.