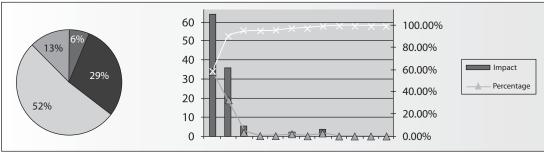

There are potentially 5 customer touch points as given in the process flow and each area can end up in grievance. Details published by the Office of the Governing Body of the Insurance Council have made category wise classification of grievances received by all non life insurance companies for the period 01st April 2010 to 31st March 2011. This is listed below:

| Partial or Total Rejection of Claim                                      | 3675  | 36.57%  |
|--------------------------------------------------------------------------|-------|---------|
| Grievance regarding Premium Paid                                         | 163   | 1.63%   |
| Disputes on the legal construction of policies with respect to claim     | 15    | 0.15%   |
| Delay in Claim Settlement                                                | 799   | 7.95%   |
| Non issuance of insurance documents to customer after receipt of premium | 22    | 0.22%   |
| Various Complaints - not entertainable                                   | 5374  | 53.48%  |
| Total                                                                    | 10048 | 100.00% |

With the help of the table above, we can conclude that the source of highest grievances is in the Claims Management space and it would be worthwhile to look further in here.