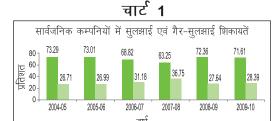

There are potentially 5 customer touch points as given in the process flow and each area can end up in grievance. Details published by the Office of the Governing Body of the Insurance Council have made category wise classification of grievances received by all non life insurance companies for the period 01st April 2010 to 31st March 2011. This is listed below:

| Partial or Total Rejection of Claim                                      | 3675  | 36.57%  |
|--------------------------------------------------------------------------|-------|---------|
| Grievance regarding Premium Paid                                         | 163   | 1.63%   |
| Disputes on the legal construction of policies with respect to claim     | 15    | 0.15%   |
| Delay in Claim Settlement                                                | 799   | 7.95%   |
| Non issuance of insurance documents to customer after receipt of premium | 22    | 0.22%   |
| Various Complaints - not entertainable                                   | 5374  | 53.48%  |
| Total                                                                    | 10048 | 100.00% |

With the help of the table above, we can conclude that the source of highest grievances is in the Claims Management space and it would be worthwhile to look further in here.