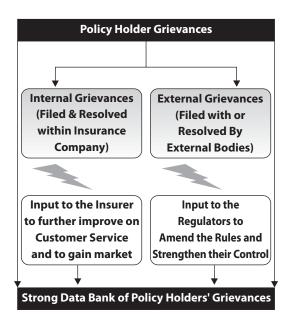

A grievance is a wrong or hardship suffered by any one and it could be real or perceived. A grievance may arise from various reasons and it normally leads to complaints. Whenever there is a grievance informed, it needs to be redressed suitably and the complainant needs to be satisfied that his grievance has been addressed suitably.

### **Background**

In the early 1990s the insurance market was a pure seller's market and with only Government owned insurers. As is the case with monopolistic markets, the insurers reigned supreme in that era and customer service and grievance management were not issues which were focused upon. This was not due to any lack of consideration towards the customer and his problems but it was more to do with lack of technology and market practices across service industry and not just insurance. There was very low penetration of emails; and toll free telephones had not gained much popularity. Large infrastructure investments had not been made into call-centre set ups; in fact the mobile phone didn't exist and the landline penetration was also low. In that era, as a part of the grievance redressal mechanism, all insurers had nominated grievance redressal officers and periodic grievance clearance drives. But there was no Ombudsman and the only recourse the customer had if he was not satisfied with the insurer's redressal was to go for legal remedies through consumer forums or through courts. And of course legal procedures are known to be a frustrating and time consuming experience.

In late 1999, the insurance sector was opened to private entrants and the first set of privately owned insurers started setting up shop in the latter half of 2000. The Insurance Regulatory and Development Authority (IRDA) was set to monitor the insurance industry practices and regulations and it began to take important steps for introduction of better service standards for the policy holders. One of the very important steps taken was the introduction of the Insurance Ombudsman across the country for addressing insurance related grievances of individuals at minimum expenses. In spite of being the largest in number, the individual customer has all along felt neglected and vulnerable. Introduction of Insurance Ombudsman brought in a major change in their mindset. Along with this the introduction of Policyholder's Protection Policy by IRDA in 2002 has gone a long way to assure the insured that their interests would be protected and their grievances would be heard.