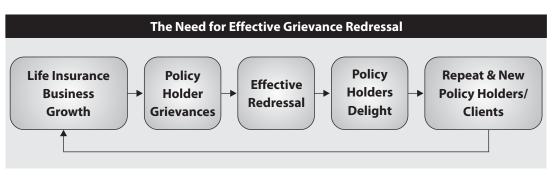

# - Grievance Management in Insurance

Insurance has historically been an industry that necessarily deals with vast numbers. Further, in the Indian domain, the last decade has seen a tremendous growth - both in the number of policies as well as the premium incomes of life and non-life insurers. The flip-side is that this growth has brought in its fold a large number of consumer complaints and grievances. However, if one were to conduct a study of a proportionate relationship between business growth and the grievances, it is very likely that the number of customer related grievances has not increased by the same proportion that business has. But should that be a matter of delight for the players and the other stakeholders?

On the contrary, in light of the emergence of the Information Technology and the allied services, there should have been a greater improvement in the field of dealing with customer related issues. Further, apart from the support of technology, the general awareness of the customers as regards their rights (and responsibilities) and the crusades of consumer bodies that have taken a quantum jump more recently, should have ensured that there is even a steeper fall in the number of grievances. While there is a vast improvement in the customer service culture across all corporate entities, there is still a lot to be desired in achieving a praiseworthy status in this regard.

One conspicuous development in the industry during the last one decade is the emergence of the institution of the Ombudsman. Although the Ombudsman's office is to operate within certain pre-defined boundaries and limitations, one should admit that the institution has contributed a lot in the field of arresting the trend of growing customer dissatisfaction. At a time when the consumer aspirations have been on the rise, it is certainly a remarkable achievement. In order to make a further progress in the direction of improved service, organizations should look for any possible lacunae or deficiencies occurring in their systems - and quickly set about positively in plugging these loopholes. It should be the

endeavour of the managements to ensure that grievances in the long run are checked; or otherwise, it is bound to have a telling impact on their profitability in the long run.

'Grievance Management in Insurance' is the focus of this issue of the **Journal** once again. Mr. Joydeep Roy takes the first shot in the series with his article that goes into the details of the emergence of the private industry; and on how the equations have taken a prominent change. In the next article of the issue, Mr. C.L. Baradhwaj looks at some of the regular problems associated with the life insurance industry; and suggests a few ways of handling them more effectively. The contribution of the IT industry in the realm of customer grievances cannot be under-estimated. Mr. Subrahmanya Srinivas Gunturi and Mr. Remzil Kulkarni analyse some of the usual consumer grievances and how they can be efficiently tackled.