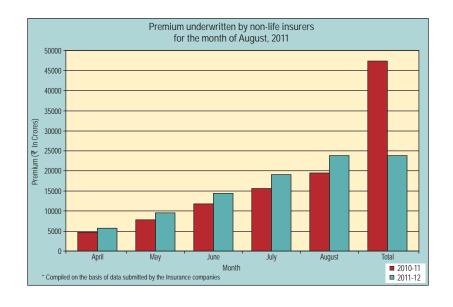

|
| Oriental                       | 451.06  | 416.26   | 2455.51  | 2228.77  | 10.17                         |
| ECGC                           | 64.70   | 70.18    | 374.05   | 338.29   | 10.57                         |
| AIC                            | 849.93  | 431.55   | 1138.75  | 709.94   | 60.40                         |
| PRIVATE TOTAL                  | 1885.28 | 1418.88  | 9861.28  | 7828.45  | 25.97                         |
| PUBLIC TOTAL                   | 3180.30 | 2334.05  | 13851.47 | 11285.61 | 22.74                         |
| GRAND TOTAL                    | 5065.58 | 3752.93  | 23712.75 | 19114.06 | 24.06                         |

Note: Compiled on the basis of data submitted by the Insurance companies

<sup>\*</sup> Figures revised by insurance companies





# The 5<sup>th</sup> Health Insurance Summit 2011 "Health Insurance: Vision 2020" was held on 15<sup>th</sup> September 2011, at New Delhi.

In a rapidly evolving environment, it may be hard to envision the future of Health insurance but the 5<sup>th</sup> CII Health Insurance Summit certainly strived to predict what Health insurance will look like in 2020; and discussed what systematic enhancements are required to reach an optimum level which delivers high quality care at reasonable premiums. In addition, the work of the various CII sub-groups which focus on critical issues was presented. These working groups strive to help all the stakeholders to prepare for significant, sustainable and inclusive growth. With the ultimate focus on consumers, the findings of the sub-groups help payers