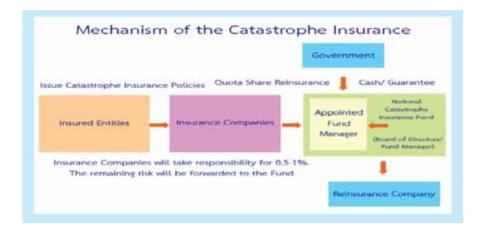

nagement programme as well as a reconstruction and future development plan for the country. As part and parcel of the resuscitation package, the government has ordered the creation of the 'National Catastrophe Insurance Fund' to mitigate those burdens. The fund is hence enacted as a legal entity by a royal decree with immediate effect.

#### **Event Limits**

Proportional reinsurance treaties – both quota share and surplus – receive a share of each policy as ceded by the original insurance company. When each of these policies as ceded are affected by a loss the respective share pertaining to the reinsurance companies is recovered. When the loss under each policy is due to the same event, losses as recovered from the single event cumulate into a catastrophic loss to reinsurance companies.





Reinsurance companies worldwide have moved away from offering reinsurance protection on proportional basis and gladly provide reinsurance on excess of loss basis both for a single risk and in a catastrophe.

Where proportional reinsurance are in place reinsurance companies are careful not to participate unless they see a limit to the accumulation of losses from an event or a catastrophe. This is incorporated within the treaty as 'Event Limit'.

In India until 2011-12 there was no event limit. This discouraged foreign reinsurance companies such as Munich Re, Swiss Re and Allianz from participating in the property surplus treaties from the Indian market. They are still not participating. In 2012-13, following the impact of Thailand floods other reinsurance companies sought incorporation