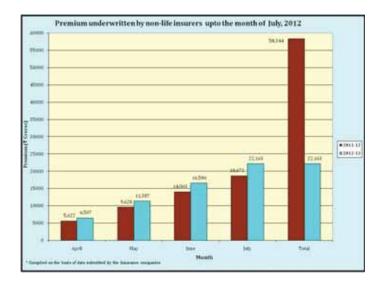

|
| United India                   | 875.09   | 639.40   | 3,297.57  | 2,603.17  | 26.68                       |
| Oriental                       | 528.70   | 484.45   | 2,279.59  | 2,004.45  | 13.73                       |
| ECGC                           | 97.30    | 78.11    | 348.40    | 309.35    | 12.62                       |
| AIC                            | 122.70   | 144.32   | 292.77    | 288.82    | 1.37                        |
| PRIVATE TOTAL                  | 2,363.93 | 1,954.61 | 9,369.14  | 7,974.81  | 17.48                       |
| PUBLIC TOTAL                   | 3,212.34 | 2,654.49 | 12,793.36 | 10,697.14 | 19.60                       |

Note: Compiled on the basis of data submitted by the Insurance companies

\* Figures revised by insurance companies



## Statistical Supplement

(Monthly - June, 2012)

Name of the Insurer: Bajaj Allianz General Insurance Company Limited

|                                                          | Total Pre     | mium u/w           | Total<br>Policies | No. of<br>Issued | Accretion the month |                 | Sum A         | ssured          |
|----------------------------------------------------------|---------------|--------------------|-------------------|------------------|---------------------|-----------------|---------------|-----------------|
| LINE OF BUSINESS                                         | For the month | Up to<br>the month | For the month     | Up to the month  | For the month       | Up to the month | For the month | Up to the month |
| Fire