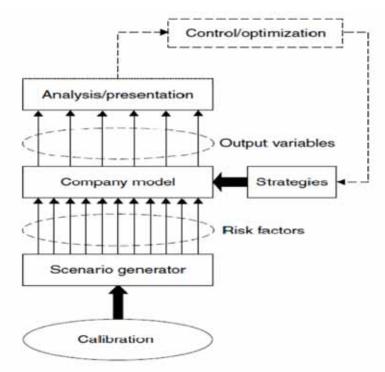

.

#### ii. Stochastic simulation method

This method takes a random draw from the probability distributions of each component factor and combines them into a realization. This mathematical concept is known as Dynamic Financial Analysis (DFA).

#### Elements of DFA:

The generic structure shown below identifies all those elements that are typical for any DFA methodology. DFA is a

software intensive activity. It relies on complex software tools and extensive computing power. But one should not reduce DFA to the pure software aspects. Full-fledged and operational DFA is a combination of software, methods, concepts, processes, and skills.

#### Four steps in a typical DFA model:

#### (I) Parameterisation or Calibration

Parameterisation or Calibration means the process of finding suitable



Figure 1 Schematic overview of the elements of DFA



parameters for the models to produce sensible scenarios. One of the foremost steps when setting up a model is to parameterise it appropriately. It is an integral part of any DFA. In a DFA tool, there are various inputs that need to be parameterised. For e.g. Claim frequency and severity distributions need to have appropriate parameters in order for the model to reflect the business accurately. Most DFA tools have curve fitting tools associated with them which allow users to determine the goodness of fit of various distributions and also what the best fit parameters are.

#### (ii) Scenario Generator

The scenario generator comprises stochastic models for the risk factors affecting the company. Risk factors typically include economic r