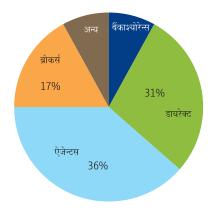

क क्षेत्र की।

#### प्रशुल्क आय तथा मध्यास्थ चैनेल

भारत में सामान्य बीमा उद्योग तीव्र गित से बढ़ रहा है। चालू वित्तीय सत्र में न केवल वृद्दि दर बढी है बल्कि आम बीमा कम्पनियों की कर्मचारी संख्या तथा शाखाओं का भी विस्तार हुआ है। अप्रेल से सितम्बर 2011 का प्रशुल्क लेखाजोखा इस प्रकार है।

सकल प्रशुल्क आय - अप्रेल से सितम्बर 2011

(करोड रु. में)

| क्रम | सा. बीमा कम्पनियाँ | 2011-12  | 2010-11  | वृद्धि दर |
|------|--------------------|----------|----------|-----------|
| 1    | निजी क्षेत्र       | 11688.99 | 9210.93  | 26.90     |
| 2    | सार्वजनिक क्षेत्र  | 16915.83 | 13533.36 | 24.99     |
|      | कुल योग            | 28604.82 | 22744.29 | 25.77     |

यह प्रिमियम भारत में कार्यरत सभी चैनलों के माध्यम से प्राप्त होती है। सामान्य बीमा कारोबार में मध्यस्थ चैनलों का योगदान इस प्रकार है



अर्थात सर्वाधिक योगदान अभिकर्ताओं का है जो कुल बीमा व्यवसाय का 36% संग्रहण करते है। तथा उनका विस्तार शहरी एवं ग्रामीण दोनो क्षेत्रों में है। बीमा कम्पनियां अपने बिक्री टीम के कर्मचारियों के द्वारा कुल प्रिमियम का 31% ही संग्रहण कर पाती है। किन्तु उसे नजरन्दाज नही किया जा सकता कि ब्रोकर्स व बैंकाश्योरेन्स चैनलों ने भी अल्पकाल में ही अच्छा स्थान बना लिया है।

(शेष अगले अंक में.....)

जगेन्द्र कुमार कार्पोरेट हेड (ट्रैनिग) श्रीराम जनरल इन्श्योरेन्स



## Report Card: General

#### GROSS PREMIUM UNDERWRITTEN FOR AND UPTO THE MONTH OF FEBRUARY, 2012

(₹ in Crores)

| INCLIDED                       | FEBR    | UARY     | APRIL - FI | EBRUARY  | GROWTH OVER THE CORRESPONDING |
|--------------------------------|---------|----------|------------|----------|-------------------------------|
| INSUR