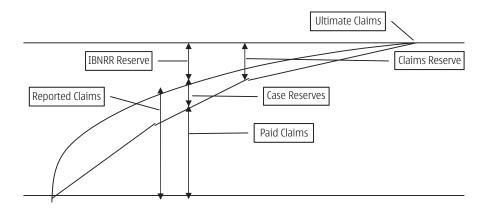

timated loss at the beginning of the period. The loss data (including related expenses) should be identified by the date of accident/peril and the date of notification of claim. Preferably the date in month and year would be more favourable to identification to specific date. The development time is considered as the time from the moment of claim occurrence to the date of settlement while development year refers to the delay in reporting relative to the origin year of the claim.

It is possible to construct IBNR with the help of loss emerging development data and the resultant loss development factor for various reporting intervals i.e. first to second report, second to third report etc. Generally loss development factor is worked out by averaging the development pattern of several years



#### Insurer's Balance Sheet (Liabilities section)

A glimpse at general insurer s Balance Sheet especially the liability segment reflects the insurers expected future payments in the form of the following reserves for its portfolios.

| Type of portfolio | Claim reserve             | Description                                                                                                                     |
|-------------------|---------------------------|---------------------------------------------------------------------------------------------------------------------------------|
| Health            | Case                      | Estimate for future payments being connected with a known (reported) claim                                                      |
| All               |