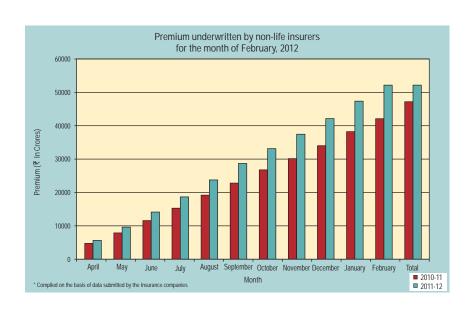

| Oriental                       | 449.83  | 384.37   | 5347.66    | 4743.75  | 12.73                         |
| ECGC                           | 81.18   | 70.73    | 869.36     | 782.63   | 11.08                         |
| AIC                            | 375.50  | 387.87   | 2431.73    | 1774.07  | 37.07                         |
| PRIVATE TOTAL                  | 2046.08 | 1555.44  | 21885.49   | 17341.30 | 26.20                         |
| PUBLIC TOTAL                   | 2843.04 | 2412.32  | 30218.97   | 24669.95 | 22.49                         |
| GRAND TOTAL                    | 4889.12 | 3967.76  | 52104.45   | 42011.24 | 24.03                         |

Note Compiled on the basis of data submitted by the Insurance companies

<sup>\*</sup> Figures revised by insurance companies



IRDA has won the National Association of Software and Services Companies (NASSCOM) IT-User award for the year 2012 under the vertical award category of Financial Services and Insurance. The award, instituted by NASSCOM - the industry association of IT and BPO companies - is for recognising the leaders in IT Adoption efforts. The recognition to IRDA is for its various unique IT initiatives towards customer service, improving business functions and providing operational benefits to the insurance companies, such as: IRDA Agency Licensing Portal, Integrated Grievances Management System, Stolen Vehicles Recovery Information System etc. The licensing portal provides a centralized and online monitoring tool which has resulted in reduction of licensing turnaround times and simplified processes f