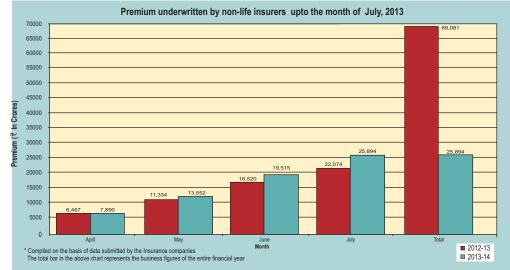

| 615.12   | 528.70   | 2,573.83  | 2,279.59      | 12.91                          |
| ECGC                           | 105.01   | 97.30    | 394.98    | 348.40        | 13.37                          |
| AIC                            | 185.42   | 122.70   | 539.80    | 292.77        | 84.37                          |
| PRIVATE TOTAL                  | 2,785.36 | 2,342.01 | 11,517.43 | 9,280.64      | 24.10                          |
| PUBLIC TOTAL                   | 3,593.32 | 3,212.37 | 14,376.37 | 12,792.88     | 12.38                          |
| GRAND TOTAL                    | 6,378.69 | 5,554.38 | 25,893.80 | 22,073.52     | 17.31                          |

Note: Compiled on the basis of data submitted by the Insurance companies

Figures revised by insurance companies



# Statistical Supplement (Monthly - June, 2013)

#### Name of the Insurer: Bajaj Allianz General Insurance Company Limited

|                                                          |               | BU                 | SINESS F          | GURES:             |                        |                    |               |                    |
|----------------------------------------------------------|---------------|--------------------|-------------------|--------------------|------------------------|--------------------|---------------|--------------------|
|                                                          | Total Pre     | mium u/w           | Total<br>Policies | No. of<br>Issued   | Accretior<br>the month |                    | Sum A         | ssured             |
| LINE O