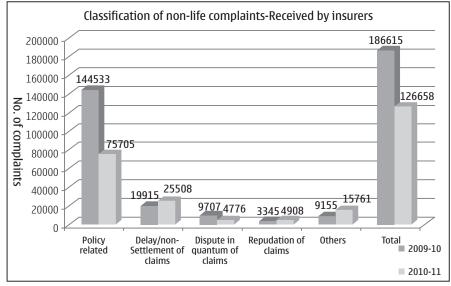

ulatory changes. New regulations for unit-linked insurance plans, capping various charges and transforming the category became more attractive long- term products. The guidelines also reduced the chances of mis-selling, which was rampant earlier. Health insurance portability is now a reality. So, if you are unhappy with your

insurer's services, you have the option to switch to another without worrying about continuity of benefits that have accrued on the existing policy. Then there were new guidelines on pension products. Most of these measures are clearly in the interest of customers. There is more transparency in the industry now as compared to the situation a few years ago. Product costs have come down; Life and Health insurance have become more viable options. The cumbersome process





of buying a policy has been simplified and now requires less paperwork. All these intend to improve service quality and delivery mechanism.

## Where we stand:

Quality has become the buzz-word in every domain. Insurer's service leads to policyholder's satisfaction; and satisfaction leads to insurer's success. Value addition is the key in an open market. A study on consumer behavior reveals that the policyholders do not mind paying a little more premium as long as they get quality service and trusted promises. It is estimated that hardly 9% of the total dissatisfied policyholders leave the insurance company for higher premium as compared to 69% leaving the insurers for poor service the rest being for various other reasons like unsuitability of product features etc.

One way of judging