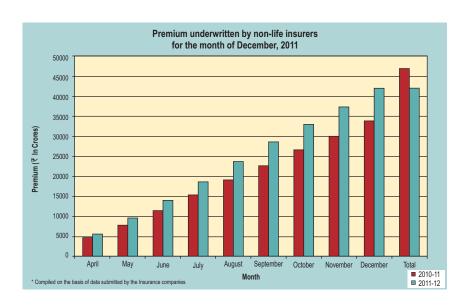

6                       |
| Oriental                       | 471.66  | 447.28   | 4398.12    | 3893.34  | 12.97                       |
| ECGC                           | 85.70   | 73.16    | 700.88     | 632.52   | 10.81                       |
| AIC                            | 74.61   | 45.82    | 1795.52    | 1293.84  | 38.77                       |
| PRIVATE TOTAL                  | 1948.56 | 1558.12  | 17525.27   | 13829.05 | 26.73                       |
| PUBLIC TOTAL                   | 2693.31 | 2284.21  | 24498.08   | 20060.19 | 22.12                       |
| GRAND TOTAL                    | 4641.88 | 3842.33  | 42023.35   | 33889.24 | 24.00                       |

Note Compiled on the basis of data submitted by the Insurance companies

Figures revised by insurance companies



Institute of Insurance and Risk Management conducted a seminar "A Decade of Experience: Healthcare Insurance...Present Scenario" on 24th January, 2012 at Hyderabad. The objective and purpose of this seminar was to create a single platform for all the stakeholders of the healthcare insurance business that include insurers, brokerage firms, Third Party Administrators and healthcare providers; for the healthy and wholesome growth of the industry by understanding the issues concerning each of them. Mr. Vepa Kamesam, Managing Director, IIRM delivered the welcome address; and Mr. J. Hari Narayan, Chairman, IRDA & IIRM delivered the inaugural address that set the tone for the seminar. Ms. K.G.P.L. Ramadevi, Dy. Director (Health), IRDA; and Ms. V. Jayalakshmi, Asst. Professor, Siva Sivani Instit