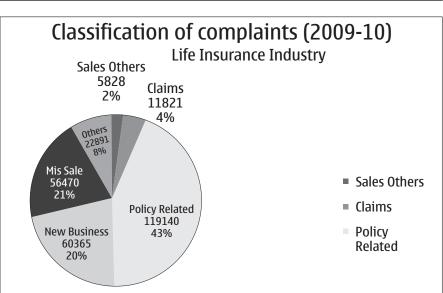

If there is general consensus on the issue and the statement assumes the proportion of a universal fact, it is intriguing as to why it is so difficult to maintain high levels of business persistency. More often than not, it is the resultant of a large chunk of the clientele dropping out on account of actual or perceived consumer disservice. On several occasions, the heartburn leads to a customer grievance that could eventually result in the consumer seeking legal redressal. The high incidence of customer grievances in the domain of insurance bears silent testimony to the fact that the levels of customer service are not very high and need to be improved.