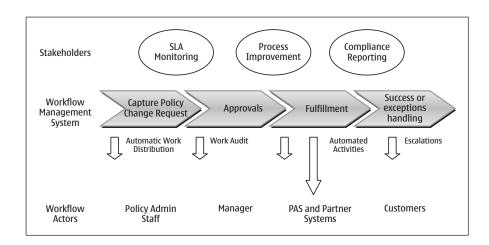

'Policyholders' Services in Insurance' is the focus of this issue of the Journal. There are innumerable types of services that come up during the contractual period of a policy; and in order that these services are rendered efficiently, it is essential to have in place a robust IT environment to keep pace with time. We open the debate with an article by Mr. Yogesh Nagulpelli and Mr. Subrahmanya Srinivas Gunturi in which they give a vivid account of the workflow solutions that come in handy for