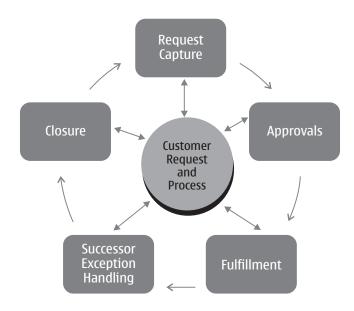

# issue focus

- Workflow Solutions
  Yogesh Nagulpelli and Subrahmanya Srinivas Gunturi
- 17 A Satisfied Policyholder
  Dr. G. Gopalakrishna
- 21 Customer Dissonance in Service
- 27 Bridging the Gap
- Always at Your Service