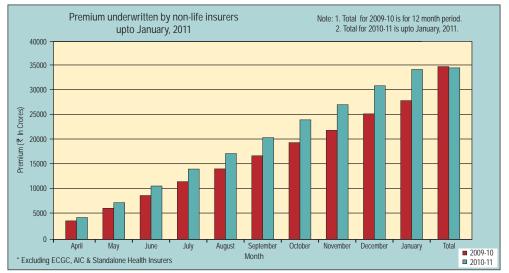

| Apollo MUNICH                  | 58.02   | 10.81    | 198.27   | 90.75    | 118.48                           |
| Max BUPA \$                    | 2.74    | 0.00     | 17.63    | 0.00     |                                  |
| Health Total                   | 284.87  | 69.85    | 1391.16  | 877.40   | 58.55                            |
| 3. Agriculture Insurance       |         |          |          |          |                                  |
| AIC                            | 92.36   | 94.60    | 1386.19  | 1259.39  | 10.07                            |

Note: Compiled on the basis of data submitted by the Insurance companies

@ Commenced operations in October, 2010
 \$ Commenced operations in March, 2010

# Commenced operations in April, 2010

Figures revised by insurance companies



# Statistical Supplement (Monthly - December, 2010)

Name of the Insurer: Bajaj Allianz General Insurance Company Limited

|                                                          |               | BU                 | SINESS F            | IGURES:            |                           |                    |               |                    |   |
|----------------------------------------------------------|---------------|--------------------|---------------------|--------------------|---------------------------|--------------------|---------------|--------------------|---|
|                                                          | Total Pre     | mium u/w           | Total N<br>Policies |                    | Accretion:<br>the month ( |                    | Sum As        | sured