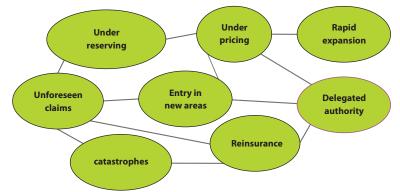

es advocated by ratings agencies and the outlook of consulting companies towards risk management.

as they clearly demonstrate a breakdown of controls and risk management.

# Approach proposed by Credit Rating Agencies:

With the ever growing importance of risk management, credit rating agencies over a period of time have been laying great emphasis on risk management practices of companies while forming an opinion on their credit rating. They underline the criticality of adopting 'E'RM as an approach wherein the company has a focus on Enterprise-wide risks, rather than the traditional approach of risk management wherein each department manages the risks related to itself e.g. reinsurance looking at reinsurance risks and the legal department looking only at legal risks. They also advocate



#### Reasons for insurance failures and their linkages

As can be seen in the figure above, the reasons for insurance failures are inter-related and hence adopting an ERM approach ensures that risks are identified on an Enterprise-wide basis and are correlated with their impact evaluated across the organization. Therefore, ERM is the evolution of operational risk management into a strategic process which aligns strategy, process, people and technology at the entity level.

From the perspective of developing a company specific approach for risk management, both AM Best and S&P suggest the following areas to look at:

# 1.Setting a framework and culture towards risk management

It is very important for a 'Risk Aware' culture to be set within the organization as a 'Silo' approach to risk ma