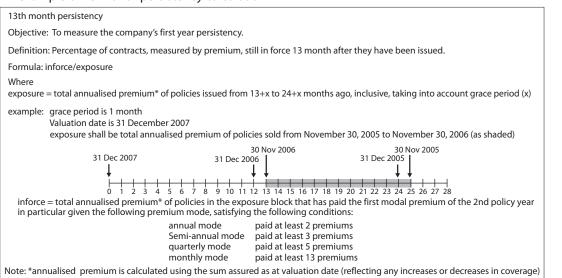

r. The total commission paid for each policy shall remain within the statutory limits and as per File & Use approvals.

# VII.INSURERS TO LAY DOWN MINIMUM BUSINESS REQUIREMENTS FOR AGENTS

All insurers are required to lay down Minimum Business Requirements for agents and monitor the performance of agents in this regard as often as it is required.

# VIII.INSURERS TO MONITOR:

Insurers are required to incorporate these stipulations in the agency agreements with their agents and shall monitor the compliance of these guidelines by agents through appropriate software.

These guidelines shall come into effect from 1st July, 2011. Please acknowledge this circular and confirm action taken.

# (A.Giridhar)

**Executive Director** 

#### Annexure: A

An example of 13 month persistency calculation



| <u> </u> |
|----------|
|          |
| 0        |
| Ð        |
| -        |
|          |
|          |

| For example:    | iple:                    |                                                  |                                         |                                                                                                                       |                                         |                                                                                                               |
|-----------------|--------------------------|--------------------------------------------------|-----------------------------------------|-----------------------------------------------------------------------------------------------------------------------|--------------------