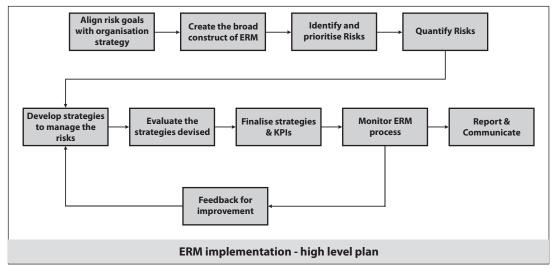

and governance set up, team structure, high level implementation plan, communication approach and reporting overview. This high level blue print will serve as the basis for drill-down in the later phases.

Identify & Prioritise Risks: The foundation for the ERM process is the identification and prioritisation of risks which the business is exposed to. There are different methods adopted to list out and rank order risks. An essential part of the process is running a risk identification workshop with the participation of all key internal stakeholders. All risks that have the potential to prevent the organisation from achieving its goals should be figuring in the list. Available risk documentation and reference lists could supplement the workshop inputs. Prioritisation is better done with a



smaller group of key decision makers chosen from the stakeholders and risk identification workshop participants. The ranking should be done based on the potential impact of the risk and the relative probability of incidence. Detailed quantification of the risk is not carried out at this stage, but it is important to have a good sense of the impact that the risk could make on the business.

The identified risks should include the following:

- Market risks
- Regulatory risks

- Operational risks
- Financial risks
- Asset Liability risks
- People & organisational risks

Quantify risks: Once the risks are identified and prioritised, the next step would be to understand and devise measures for evaluating its impact. During this phase risks are modelled and data required for that exercise is