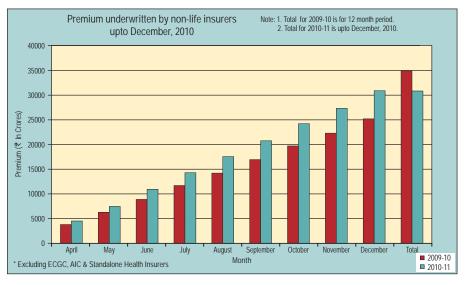

| 951.16   | 727.61   | 30.72                         |
| Apollo MUNICH                  | 15.89   | 9.28     | 140.25   | 78.10    | 79.57                         |
| Max BUPA \$                    | 2.66    | 0.00     | 14.97    | 0.00     |                               |
| Health Total                   | 180.40  | 92.44    | 1106.37  | 805.72   | 37.32                         |
| 3.Agriculture Insurance        |         |          |          |          |                               |
| AIC                            | 45.82   | 37.05    | 1293.84  | 1164.79  | 11.08                         |

Note: Compiled on the basis of data submitted by the Insurance companies @ Commenced operations in March, 2010

# Commenced operations in April, 2010

Figures revised by insurance companies



# Statistical Supplement

(Monthly - November, 2010)

Name of the Insurer: Bajaj Allianz General Insurance Company Limited

| LINE OF BUSINESS                                         | Total Pre     | mium u/w              | Total N<br>Policies |                 | Accretion the month ( |                      | Sum As        | ssured                      |  |
|----------------------------------------------------------|---------------|-----------------------|---------------------|-----------------|-----------------------|----------------------|---------------|-----------------------------|--|
| LINE OF BOOMEOU                                          | For the month | Up to the month       | For the month       | Up to the month | For the month         | Up to the month      | For the mont