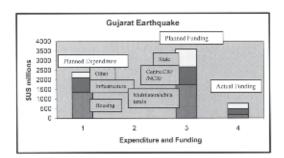

r the losses of individual farmers (through insurance) who get depressed after repeated crop failures leading to suicides, which has become a breaking the backbone of the agrarian trend based economy in the recent times. In 2005, out of a total economic loss of \$225 billion imposed by disasters, only \$80 billion was insured; and the percentage of insured losses in developing countries is very low. There is a real need for the insurance industry to offer suitable solutions towards penetrating these markets.

other developing countries, the inadequate

construction and building standards, combined

As a starting point, the insurers can play a pivotal role in bringing awareness across the society as a part of effective disaster risk management strategy and help them in (i) identifying the



hazards and risks one is facing; suggest measures in (ii) reducing those risks by, for example, either avoiding the hazard or building structures that can withstand hazard impacts; and finally accepting

financial transfer of losses through insurance policies i.e. (iii) transfering the risks that cannot be eliminated or reduced through risk sharing mechanisms. These three components need to be inter-related and mutually reinforcing.

If a government cannot raise sufficient resources after a disaster, a so-called financing gap occurs. In practice, gaps for disaster losses are frequently encountered in developing countries. As shown in this figure, after the earthquake of 2001 in Gujarat, India, there was a significant shortfall between the planned government expenditure, its planned fundi