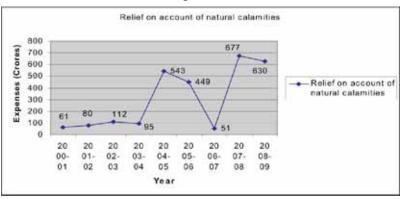

48.23         5.13         2,361.03         613.79         139.93         56           39.57         2.7         1,818.88         160.12         182.27         36           18.79         0.35         704.88         160.73         83.7         26           62.34         0.21         4,986.32         211.32         150.64         52           286.62         33.25         67,881.00         25,789.32         680.86         1,399           75.8         *         10,513.51         647.24         3,201.99         134           53.09         *         3,129.52         756.22         204.64         83           135         *         18,543.85         2,291.54         2,717.72         143           42.41         *         2,629.25         172.44         258.14         35 </td |

Figure 7



Table 5

|                                                | Bihar   |         |         |         |         |
|------------------------------------------------|---------|---------|---------|---------|---------|
| Nature of expense                              | 2000-01 | 2001-02 | 2002-03 | 2003-04 | 2004-05 |
| Social Services (lacs)                         | 582794  | 442785  | 470387  | 520866  | 636119  |
| Relief on account of natural calamities (Lacs) | 6064    | 8000    | 11240   | 9502    | 54313   |
| % of relief funds to social services expenses  | 1.04    | 1.81    | 2.39    | 1.82    | 8.54    |
|                                                | 2005-06 | 2006-07 | 2007-08 | 2008-09 |         |
| Social Services (Lacs)                         | 686192  | 791721  | 953694  | 1