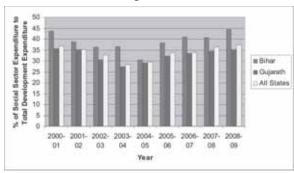

natural calamities is constantly increasing. However, if the latter increases there may be a slow down in the absolute quantum of the former. Social sector expenditure is occupying a significant portion of the total development expenditure of various governments, especially a state like Bihar which is continuously facing severe natural calamities; it is on a higher range as indicated in Figure 9. It is therefore to ensure sustainability of developmental projects initiated on social sector front there is a need for smooth flow of funds into these projects and also the self sustainability of the beneficiaries. Unless insurance is made an integral part of the social sector expenses there can be no sustainable development in the event of mishaps that affect the lives and habitat.

Figure - 9



To comprehensively address the issue of meeting the costs of natural disasters it is proposed that any one of the following proposals may be adopted.

Method – 1:: By means of subsidizing the costs of insurance:-

Of the methods that are adoptable is subsidizing the costs of insurance to cover the lives and other micro assets of the targeted population in the initial stages; say BPL and marginally above BPL population. The subsidies of the costs of insurance shall gradually be converted to contributory insurance schemes. If a particular percentage of social sector expenditure is budgeted towards the costs of insurance as

shown in Table 9 it would cover not only the lives and other micro assets but also a significant portion of the public infrastructure pertaining to this sector. Though