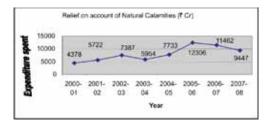

#### - Disaster Management

The basic tenets of insurance proclaim that the premium charged has to be commensurate with the risk that an asset is exposed to, if the mechanism of insurance has to be successful in the long run. This would apply to all classes of insurance uniformly across the globe. Nonetheless, that little amount of subsidization is always inherent in insurance business; and there is no way it can be totally obliterated.

The vulnerability of a place for a natural disaster differs greatly, depending on its geographical location, the type of territory etc. Major disasters occurring at various locations globally have proved this point time and again. Even within countries, there could be different places that have demonstrated a varying degree of vulnerability. Accordingly, it would be debatable if the entire population is required to pay equally for the protective measures against possible disasters, as it would lead to unreasonable levels of subsidization. In India, we have been witness to various calamities occurring in a few places repeatedly, whereas there are other places that are relatively less prone to such disasters. Although the question would be redundant if the state is providing for all disaster-related rehabilitation, it should certainly be considered in case there is an element of individual contribution.

While it is an accepted fact that getting the people to insure their assets on their own volition is in itself a tough task, an explicit loading of the premium in vulnerable areas may not enjoy the support of the affected set of policyholders. It would be better for the administrators to find ways of levying the load at the time of collecting property tax or other

mandatory charges. Besides, the government should also take measures to make the masses understand the importance of being prepared for eventualities. As has been demonstrated on several occasions, there is an element of resistance in the people even to such important measures as evacuation and often for trivial reasons. It is also equally important that there is a general sense of awareness as regards the importance of maintaining the ecological balance that is bound to play a crucial role in the occurrence of natural calamities. It should be ensured in the long run that there is sufficient preparedness to face the onslaught that is likely to be caused by natural disasters. At the same time, there should also be emphasis on financial protection of the assets that are exposed to the vagaries of nature. The role that the stakeholders have to play in this regard needs no emphasis. The need for sensitizing and educating the public, insuring community and other government agencies on the necessity of taking precautionary measures to save themselves and their assets from the disaster events and threats of global warming is ever so pertinent.