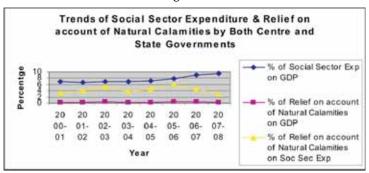

| 2003-04 | 2002-03 | 2001-02 | 2000-01 |  |  |  |  |  |

| GDP at Factor Costs (₹Crores)                               | 2222758 | 2048287 | 2097446 | 1930184 |
|-------------------------------------------------------------|---------|---------|---------|---------|
| Social Sector Exp (₹Crores)                                 | 153454  | 141740  | 137843  | 131800  |
| Relief on account of Natural Calamities (₹Cr)               | 5954    | 7387    | 5722    | 4378    |
| % of Social Sector Exp on GDP                               | 6.90    | 6.92    | 6.57    | 6.83    |
| % of Relief on account of Natural Calamities on GDP         | 0.27    | 0.36    | 0.27    | 0.23    |
| % of Relief on account of Natural Calamities on Soc Sec Exp | 3.88    | 5.21    | 4.15    | 3.32    |

Figure-6



#### Pattern of expenditure incurred on account of Natural Calamities by **Bihar State Government:**

Bihar is one state in India that is battered with floods every year, perhaps due to its geographical location. As indicated in Table 4, the successive floods have caused enough damage to the states exchequer since the last few decades. Since 1979 (from the time the data is available) the state has suffered consecutive damages due to floods every year. It indicates the severity of the exposure that the state

is subjected to floods. The year-on-year expenditure incurred on account of natural calamities by the state government is increasing manifold as indicated in Figure 7. While the amounts incurred are in two digits only, up to the year 2003-04 they have increased manifold thereafter. I