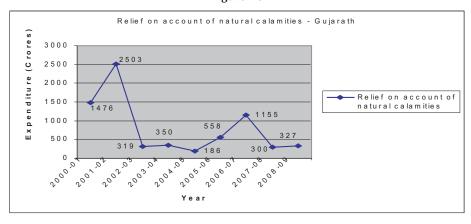

d, it is seen that the expenditure incurred on account of relief on natural calamities is skewed to a higher range in the years of events and dipping to lower levels in the following years. Figure 8 indicates the pattern of funds expended by state government during the last few years. However, if the trends of expenditure are observed (Table 7) giving exception to the years of severe natural calamities, there is no uniformity in the pattern of expenses. The variation of actual expenditure from the budgeted figures of Gujarat state governments (Table 8) is highly significant in respect of all years. If the pattern of variation is observed, it is skewed against expenditure (lower expenditure expended than the budgeted) in the post event years of 2001 earthquake up to 2003-04.



Figure - 8



Table 7

| Expenditure pattern on account of Social Sector and Natural Calamities - Gujarat |         |         |         |         |         |  |  |  |  |  |
|----------------------------------------------------------------------------------|---------|---------|---------|---------|---------|--|--|--|--|--|
| Nature of expense                                                                | 2000-01 | 2001-02 | 2002-03 | 2003-04 | 2004-05 |  |  |  |  |  |
| Social Services (₹lacs)                                                          | 771648  | 772219  | 653920  | 707566  | 787124  |  |  |  |  |  |
| Relief on account of natural calamities (₹lacs)                                  | 147608  | 250389  | 31931   | 35044   | 18597   |  |  |  |  |  |
| % of relief funds to social services