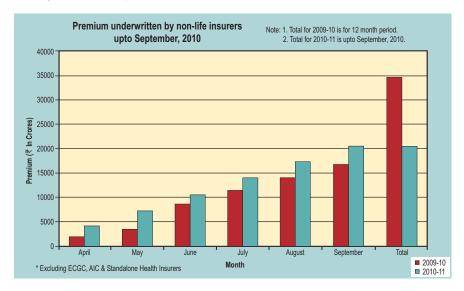

Star Health & Allied Insurance | 26.69   | 13.93    | 581.85   | 433.87   | 34.11                       |
| Apollo MUNICH                  | 18.95   | 14.28    | 87.48    | 48.91    | 78.84                       |
| Max BUPA @                     | 2.47    | 0.00     | 8.25     | 0.00     |                             |
| Health Total                   | 48.11   | 28.21    | 677.57   | 482.78   | 40.35                       |
| 3.Agriculture Insurance        |         |          |          |          |                             |
| AIC                            | 244.74  | 289.19   | 952.75   | 802.82   | 18.68                       |

Note: Compiled on the basis of data submitted by the Insurance companies

@ Commenced operations in March, 2010

Figures revised by insurance companies



<sup>#</sup> Commenced operations in April, 2010
\* Figures revised by insurance compani

# Velcome



Mr. M Ramaprasad joined as Member (Non-Life), Insurance Regulatory and Development Authority (IRDA) on October 11, 2010. Earlier, he was General Manager in General Insurance Corporation of India (GIC Re), in-charge of reinsurance arrangements both for domestic and foreign inward businesses emanating from markets other than the countries where GIC Re has its branches.

Mr. Ramaprasad joined general insurance industry as Direct Recruit Officer in 1978 and after completion of one year training in the College of Insurance, Mumbai, was attached to National Insurance Company. He served National Insurance Co., in operational areas serving in various capacities till 1997. He served in the head