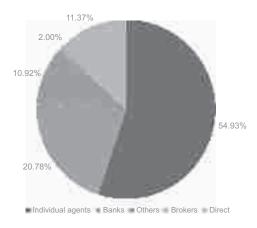

In the 'Thinking Cap' section, Mr. Rajagopalan Krishnamurthy comments on the growth of the Bancassurance channel in the Indian insurance industry, based on a study conducted. Finally, we have the third and the final instalment of the Research Paper on government insurance schemes by Mr. N. Srinivasa Rao. In addition to the monthly statistics, this month's issue also contains the year-end segment-wise performance of life and non-life insurers.