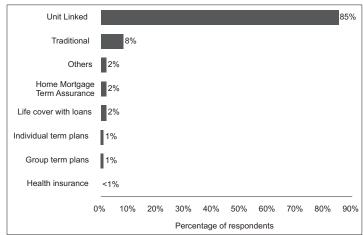

part of 'Train the Trainer' programmes. Such accredited bank trainers are then utilised to further train the bank staff to qualify as Specified Sales Persons.

There are also some early initiatives to develop dedicated 'Bancassurance Academy' facilities to offer training to bank staff at various levels and across various curriculums.

### Product mix of bank sales

The responses to the survey confirm the assessment that bank distribution in the case of life insurance is currently highly skewed in favour of unit-linked products (ULIP). ULIP sales account for more than 85% of premiums generated by banks. This is followed by sales of traditional products, especially at branches outside metro/urban centres.

### Average percentage of premium from various product categories from bank partners



More than 50% of life companies reported selling between 7 and 9 products through the bank channel or other alternative distribution partners. In actual practice, bank sales are largely confined to just one or two products.

In respect of general insurance, the bank staff are involved mostly in the promotion and sale of simple products such as motor, personal accident, travel and home mortgage insurance, and policies to cover small business borrowers and trade advances clients.

About a quarter of the general insurance companies indicated the contribution from banks on motor insurance as between 75% and 100% of their overall bancassurance premiums.

It is noteworthy that half of the respondents indicated generating between 11-25% of their bancassurance premium from sale of health insuran