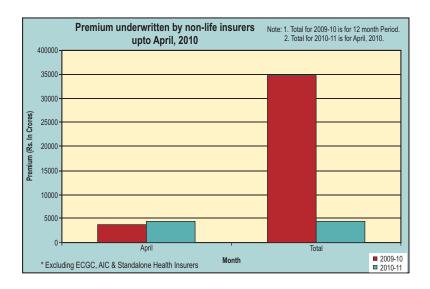

rance            |         |          |                               |
| Star Health & Allied Insurance | 204.04  | 141.19   | 44.52                         |
| Apollo MUNICH                  | 18.51   | 5.14     | 259.95                        |
| Max BUPA @                     | 0.33    | 0.00     |                               |
| Health Total                   | 222.87  | 146.33   | 52.31                         |
| 3. Agriculture Insurance       |         |          |                               |
| AIC                            | 45.85   | 45.82    | 0.08                          |

Note: Note: Compiled on the basis of data submitted by the Insurance companies

Commenced operations in March, 2010
 # Commenced operations in April, 2010
 \* Figures revised by insurance companies



# Statistical Supplement

(Monthly - March, 2010)

Name of the Insurer: Bajaj Allianz General Insurance Company Limited

|                                                          | Total Prei    | mium u/w        | Total I<br>Policies |                 | Accretion the month ( |                 | Sum Assured   |                                         |   |
|----------------------------------------------------------|---------------|-----------------|---------------------|-----------------|-----------------------|-----------------|---------------|-----------------------------------------|---|
| LINE OF BUSINESS                                         | For the month | Up to the month | For the month       | Up to the month | For the month         | Up to the month | For the month | Up to