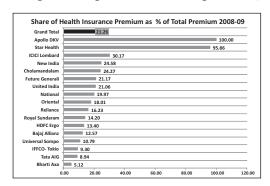

'Claims Management' is the focus of this issue of the Journal. The first article in the series is by Mr. Alpesh Patel in which he discusses the merits of having in place a comprehensive claims management strategy and the processes involved in working towards implementing the strategy. Mr. Harpal Karlcut takes up the case of dealing with life insurance claims. He emphasizes that customer education can go a long way in solving most problems associated with claims settlement; and mentions that global best practices should be adapted for improvement in efficiency. Two classes of insurance that pose the most serious problems in claims settlement are Motor and Health. Mr. B.G. Patki takes up the case of claims related controversies in Motor Own Damage and highlights the areas that need to be specially looked at. There is a certain enigma associated with Health insurance in that while the growth recorded is phenomenal, there is no end to the controversies associated with claims. Dr. George E Thomas takes a critical look at some of the issues.