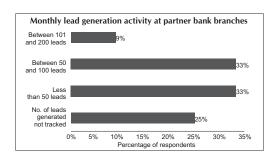

erage spend less than 25% of their total time for insurance selling.

This has led to higher level of involvement by insurers at the bank branches. Half of the life insurer respondents indicated that on average, they dedicate one sales adviser per bank branch at metros and large cities. At smaller centres, a sales adviser covers 5 to 6 branches in the same or adjacent centres.

### Lead generation and management

One out of every three life insurance companies reported to be generating, on average, less than 50 leads per month at each bank branch. At the same time, an equal number of companies had reported that their bank partners provided between 50-100 leads per month.

It is noteworthy that 25% of the insurers do not track the number of leads passed on by their bancassurance partners.



In respect of general insurance, a third of the respondents had reported a lead conversion rate in excess of 50%, indicating there is still considerable scope to improve the skills of salespeople in presenting value/risk trade off, leveraging customers away from known/existing providers and in effectively closing the sale.

On a general note, insurers often do not have a robust system to ensure that bank partners generate the right type of leads, in sufficient numbers and consistently. In the case of state banks, despite the bank branches having networked IT platforms, the banks are generally weak on business analytics. Insurers admit to not providing adequate support to



their bank partners in mining their customer databases to identify key prospective clients consistent with the priv