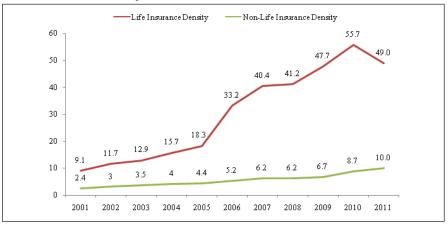

surance needs of people particularly of those living in rural and semi-urban areas are met. Insurance provides security against several risks to life and property, and therefore, becomes very crucial for masses. It also contributes to economic growth of a country in more ways than one, which are described in the following points:

Contribution to GDP: Together with other financial services, insurance services contributed 7% of the country's GDP in 2009. A well-developed and evolved insurance sector is a boon for economic development as it provides long-term funds for infrastructure development.

Chart 1- Insurance Penetration in India



Insurance penetration is measured as ratio of premium (in USD) to GDP (in USD). Source: IRDA Annual Report, 2011-12

Chart 2: Insurance Density in India



Note: Insurance density is measured as ratio of premium (in USD) to total population. Source: IRDA Annual Report, 2011-12

and concurrently strengthens the risk-taking ability of the country.

- Provides Hedging against Risk:
   Insurance is a form of risk management primarily used to hedge against the risk of a contingent, uncertain loss. Insurance is defined as the equitable transfer of the risk of a loss, from one entity to another, in exchange for payment. Therefore, insurance inclusion is necessary to make people aware about the need for managing risks through insurance cover.
- Encourages Savings & Investment:
   By the nature of its business, insurance is closely linked to saving and investing and thus, insurance inclusion would facilitate greater penetration and deepening of fina