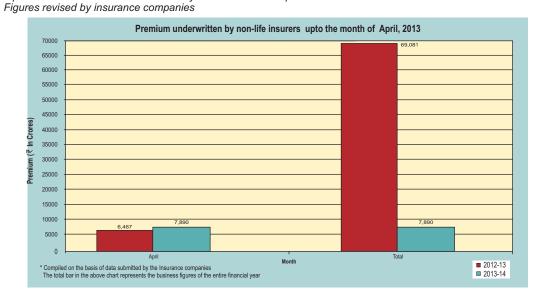

Note: 1. Cumulative premium / No.of policies upto the month is net of cancellations which may occur during the free look period.
2. Compiled on the basis of data submitted by the Insurance companies